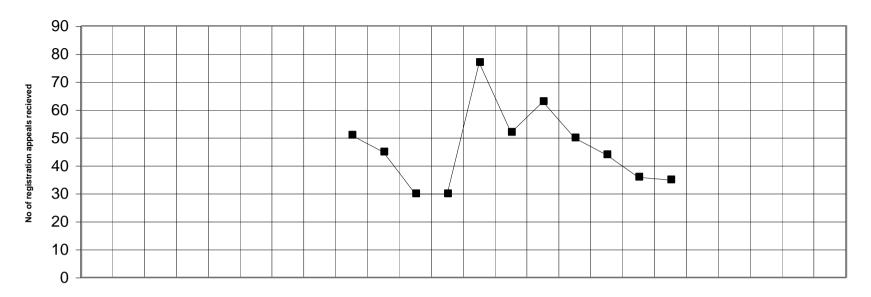

|                      | 2003  |     |      |     |     |      |     |     |     | 2004 |     |     |       |     |      |      |     |     |     |     |     | 2005 |     |     |
|----------------------|-------|-----|------|-----|-----|------|-----|-----|-----|------|-----|-----|-------|-----|------|------|-----|-----|-----|-----|-----|------|-----|-----|
|                      | April | May | June | Jul | Aug | Sept | Oct | Nov | Dec | Jan  | Feb | Mar | April | May | June | July | Aug | Sep | Oct | Nov | Dec | Jan  | Feb | Mar |
| Received             |       |     |      |     |     |      |     |     | 51  | 45   | 30  | 30  | 77    | 52  | 63   | 50   | 44  | 36  | 35  |     |     |      |     |     |
| Reviewed             |       |     |      |     |     |      |     |     | -   | -    | -   | -   | 6     | 7   | 20   | 33   | 38  | 36  | 28  |     |     |      |     |     |
| Legal advice         |       |     |      |     |     |      |     |     | -   | -    | -   | -   | 0     | 0   | 14   | 13   | 38  | 3   | 1   |     |     |      |     |     |
| Hearings held        |       |     |      |     |     |      |     |     | -   | -    | -   | -   | 6     | 5   | 6    | 20   | 0   | 33  | 27  |     |     |      |     |     |
| Adjourned            |       |     |      |     |     |      |     |     | -   | -    | -   | -   | 2     | 0   | 0    | 0    | 0   | 2   | 2   |     |     |      |     |     |
| Withdrawn            |       |     |      |     |     |      |     |     | -   | -    | -   | 8   | 3     | 9   | 14   | 14   | 17  | 2   | 2   |     |     |      |     |     |
| Allowed              |       |     |      |     |     |      |     |     | -   | -    | -   | -   | 3     | 3   | 4    | 13   | 0   | 15  | 12  |     |     |      |     |     |
| Not allowed          |       |     |      |     |     |      |     |     | -   | -    | -   | -   | 0     | 2   | 2    | 5    | 0   | 13  | 11  |     |     |      |     |     |
| Remit to ETC         |       |     |      |     |     |      |     |     | -   | -    | -   | -   | 1     | 0   | 0    | 2    | 0   | 3   | 2   |     |     |      |     |     |
| Current active cases |       |     |      |     |     |      |     |     | -   | -    | -   | -   | -     | -   | -    | -    | 274 | 278 | 284 |     |     |      |     |     |