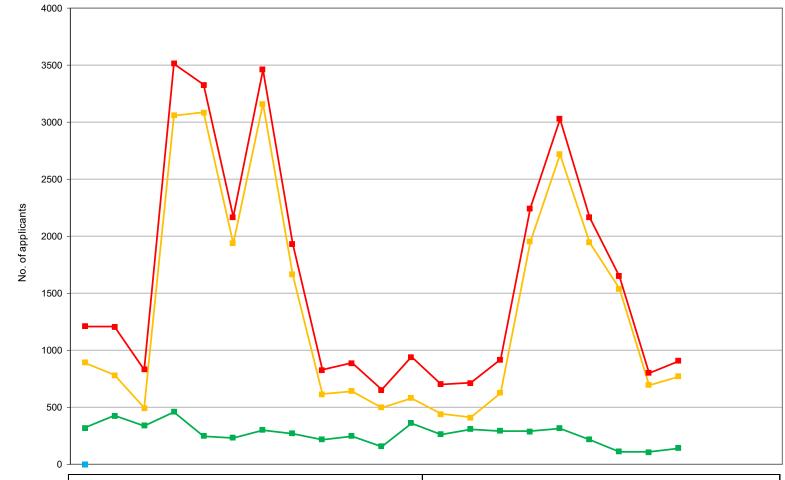

# 5. Registration performance data

Number of Registrants by Profession April 2019 - March 2021

# New International Applications Received April 2019 - March 2021

|                                                                                                                                                                                                                                                                                                                                                                                                                                                                                                                                                                                                                                                                                                                                                                                                                                                                                                                                                                                                                                                                                                                                                                                                                                                                                                                                                                                                                                                                                                                                                                                                                                                                                                                                                                                                                                                                                                                                                                                                                                                                                                                                | 2019 |     |     |     |     |     |     |     |     | 2020 |     |     |     |     |     |     |     |     |     |     |     | 2021 |     |     | 16/17 | 17/18 | 18/19 | 19/20 | 20/21 |
|--------------------------------------------------------------------------------------------------------------------------------------------------------------------------------------------------------------------------------------------------------------------------------------------------------------------------------------------------------------------------------------------------------------------------------------------------------------------------------------------------------------------------------------------------------------------------------------------------------------------------------------------------------------------------------------------------------------------------------------------------------------------------------------------------------------------------------------------------------------------------------------------------------------------------------------------------------------------------------------------------------------------------------------------------------------------------------------------------------------------------------------------------------------------------------------------------------------------------------------------------------------------------------------------------------------------------------------------------------------------------------------------------------------------------------------------------------------------------------------------------------------------------------------------------------------------------------------------------------------------------------------------------------------------------------------------------------------------------------------------------------------------------------------------------------------------------------------------------------------------------------------------------------------------------------------------------------------------------------------------------------------------------------------------------------------------------------------------------------------------------------|------|-----|-----|-----|-----|-----|-----|-----|-----|------|-----|-----|-----|-----|-----|-----|-----|-----|-----|-----|-----|------|-----|-----|-------|-------|-------|-------|-------|
|                                                                                                                                                                                                                                                                                                                                                                                                                                                                                                                                                                                                                                                                                                                                                                                                                                                                                                                                                                                                                                                                                                                                                                                                                                                                                                                                                                                                                                                                                                                                                                                                                                                                                                                                                                                                                                                                                                                                                                                                                                                                                                                                | Apr  | Мау | Jun | Jul | Aug | Sep | Oct | Nov | Dec | Jan  | Feb | Mar | Apr | May | Jun | Jul | Aug | Sep | Oct | Nov | Dec |      | Feb | Mar | FYE   | FYE   | FYE   | FYE   | YTD   |
| Arts Therapists                                                                                                                                                                                                                                                                                                                                                                                                                                                                                                                                                                                                                                                                                                                                                                                                                                                                                                                                                                                                                                                                                                                                                                                                                                                                                                                                                                                                                                                                                                                                                                                                                                                                                                                                                                                                                                                                                                                                                                                                                                                                                                                | 5    | 6   | 4   | 1   | 2   | 2   | 2   | 5   | 6   | 2    | 3   | 5   | 1   | 2   | 2   | 4   | 0   | 0   | 0   | 0   | 0   |      |     |     | 34    | 28    | 38    | 43    | 9     |
| Bio. Scientists                                                                                                                                                                                                                                                                                                                                                                                                                                                                                                                                                                                                                                                                                                                                                                                                                                                                                                                                                                                                                                                                                                                                                                                                                                                                                                                                                                                                                                                                                                                                                                                                                                                                                                                                                                                                                                                                                                                                                                                                                                                                                                                | 49   | 36  | 36  | 30  | 33  | 43  | 26  | 39  | 34  | 66   | 28  | 39  | 10  | 22  | 38  | 45  | 18  | 8   | 51  | 23  | 45  |      |     |     | 330   | 255   | 381   | 459   | 260   |
| Chirops/ Pods                                                                                                                                                                                                                                                                                                                                                                                                                                                                                                                                                                                                                                                                                                                                                                                                                                                                                                                                                                                                                                                                                                                                                                                                                                                                                                                                                                                                                                                                                                                                                                                                                                                                                                                                                                                                                                                                                                                                                                                                                                                                                                                  | 10   | 1   | 1   | 0   | 3   | 1   | 2   | 4   | 5   | 7    | 5   | 6   | 2   | 2   | 1   | 1   | 2   | 2   | 4   | 1   | 1   |      |     |     | 49    | 40    | 56    | 45    | 16    |
| CI Scientists                                                                                                                                                                                                                                                                                                                                                                                                                                                                                                                                                                                                                                                                                                                                                                                                                                                                                                                                                                                                                                                                                                                                                                                                                                                                                                                                                                                                                                                                                                                                                                                                                                                                                                                                                                                                                                                                                                                                                                                                                                                                                                                  | 9    | 9   | 10  | 11  | 4   | 5   | 6   | 5   | 11  | 8    | 7   | 12  | 3   | 5   | 11  | 9   | 4   | 2   | 6   | 1   | 11  |      |     |     | 96    | 83    | 94    | 97    | 52    |
| Dietitians                                                                                                                                                                                                                                                                                                                                                                                                                                                                                                                                                                                                                                                                                                                                                                                                                                                                                                                                                                                                                                                                                                                                                                                                                                                                                                                                                                                                                                                                                                                                                                                                                                                                                                                                                                                                                                                                                                                                                                                                                                                                                                                     | 26   | 24  | 15  | 23  | 19  | 28  | 26  | 24  | 16  | 29   | 18  | 23  | 2   | 13  | 24  | 23  | 10  | 5   | 15  | 8   | 13  |      |     |     | 236   | 230   | 229   | 271   | 113   |
| Hearing aid disps                                                                                                                                                                                                                                                                                                                                                                                                                                                                                                                                                                                                                                                                                                                                                                                                                                                                                                                                                                                                                                                                                                                                                                                                                                                                                                                                                                                                                                                                                                                                                                                                                                                                                                                                                                                                                                                                                                                                                                                                                                                                                                              | 3    | 7   | 2   | 3   | 5   | 3   | 4   | 7   | 6   | 1    | 7   | 6   | 0   | 1   | 3   | 1   | 1   | 1   | 0   | 2   | 5   |      |     |     | 35    | 69    | 34    | 54    | 14    |
| OTs                                                                                                                                                                                                                                                                                                                                                                                                                                                                                                                                                                                                                                                                                                                                                                                                                                                                                                                                                                                                                                                                                                                                                                                                                                                                                                                                                                                                                                                                                                                                                                                                                                                                                                                                                                                                                                                                                                                                                                                                                                                                                                                            | 37   | 37  | 23  | 24  | 24  | 31  | 22  | 36  | 36  | 57   | 21  | 34  | 8   | 26  | 24  | 19  | 9   | 6   | 35  | 14  | 39  |      |     |     | 400   | 265   | 384   | 382   | 180   |
| ODPs                                                                                                                                                                                                                                                                                                                                                                                                                                                                                                                                                                                                                                                                                                                                                                                                                                                                                                                                                                                                                                                                                                                                                                                                                                                                                                                                                                                                                                                                                                                                                                                                                                                                                                                                                                                                                                                                                                                                                                                                                                                                                                                           | 4    | 2   | 3   | 2   | 1   | 2   | 7   | 4   | 4   | 4    | 4   | 6   | 1   | 4   | 2   | 1   | 1   | 1   | 2   | 4   | 3   |      |     |     | 19    | 17    | 26    | 43    | 19    |
| Orthoptists                                                                                                                                                                                                                                                                                                                                                                                                                                                                                                                                                                                                                                                                                                                                                                                                                                                                                                                                                                                                                                                                                                                                                                                                                                                                                                                                                                                                                                                                                                                                                                                                                                                                                                                                                                                                                                                                                                                                                                                                                                                                                                                    | 0    | 1   | 0   | 0   | 1   | 1   | 0   | 0   | 2   | 1    | 1   | 0   | 0   | 0   | 1   | 0   | 0   | 0   | 1   | 0   | 1   |      |     |     | 8     | 4     | 4     | 7     | 3     |
| Paramedics Parameter Param | 144  | 40  | 15  | 17  | 12  | 30  | 32  | 19  | 28  | 41   | 19  | 32  | 20  | 26  | 39  | 26  | 8   | 8   | 15  | 11  | 13  |      |     |     | 507   | 403   | 322   | 429   | 166   |
| Physiotherapists                                                                                                                                                                                                                                                                                                                                                                                                                                                                                                                                                                                                                                                                                                                                                                                                                                                                                                                                                                                                                                                                                                                                                                                                                                                                                                                                                                                                                                                                                                                                                                                                                                                                                                                                                                                                                                                                                                                                                                                                                                                                                                               | 166  | 123 | 95  | 105 | 96  | 121 | 115 | 137 | 106 | 156  | 106 | 110 | 51  | 74  | 89  | 86  | 47  | 43  | 107 | 107 | 144 |      |     |     | 1,543 | 1,180 | 1,366 | 1,436 | 748   |
| Pract psychs                                                                                                                                                                                                                                                                                                                                                                                                                                                                                                                                                                                                                                                                                                                                                                                                                                                                                                                                                                                                                                                                                                                                                                                                                                                                                                                                                                                                                                                                                                                                                                                                                                                                                                                                                                                                                                                                                                                                                                                                                                                                                                                   | 53   | 36  | 24  | 28  | 21  | 30  | 23  | 37  | 27  | 52   | 32  | 27  | 1   | 20  | 20  | 30  | 16  | 14  | 30  | 14  | 43  |      |     |     | 379   | 303   | 418   | 390   | 188   |
| Prosth/Orthotists                                                                                                                                                                                                                                                                                                                                                                                                                                                                                                                                                                                                                                                                                                                                                                                                                                                                                                                                                                                                                                                                                                                                                                                                                                                                                                                                                                                                                                                                                                                                                                                                                                                                                                                                                                                                                                                                                                                                                                                                                                                                                                              | 3    | 2   | 1   | 0   | 2   | 1   | 1   | 1   | 1   | 1    | 1   | 3   | 1   | 0   | 1   | 0   | 0   | 0   | 0   | 1   | 1   |      |     |     | 14    | 17    | 24    | 17    | 4     |
| Radiographers                                                                                                                                                                                                                                                                                                                                                                                                                                                                                                                                                                                                                                                                                                                                                                                                                                                                                                                                                                                                                                                                                                                                                                                                                                                                                                                                                                                                                                                                                                                                                                                                                                                                                                                                                                                                                                                                                                                                                                                                                                                                                                                  | 102  | 104 | 70  | 113 | 51  | 97  | 81  | 133 | 122 | 184  | 118 | 109 | 44  | 81  | 82  | 89  | 33  | 34  | 86  | 41  | 102 |      |     |     | 903   | 913   | 1,059 | 1,284 | 592   |
| Social workers                                                                                                                                                                                                                                                                                                                                                                                                                                                                                                                                                                                                                                                                                                                                                                                                                                                                                                                                                                                                                                                                                                                                                                                                                                                                                                                                                                                                                                                                                                                                                                                                                                                                                                                                                                                                                                                                                                                                                                                                                                                                                                                 | 95   | 79  | 55  | 67  | 43  | 74  | 90  | 141 | 0   | 0    | 0   | 0   | 0   | 0   | 0   | 0   | 0   | 0   | 0   | 0   | 0   |      |     |     | 776   | 565   | 697   | 644   | 0     |
| SLTs                                                                                                                                                                                                                                                                                                                                                                                                                                                                                                                                                                                                                                                                                                                                                                                                                                                                                                                                                                                                                                                                                                                                                                                                                                                                                                                                                                                                                                                                                                                                                                                                                                                                                                                                                                                                                                                                                                                                                                                                                                                                                                                           | 12   | 16  | 16  | 16  | 8   | 22  | 12  | 19  | 22  | 24   | 23  | 19  | 3   | 8   | 8   | 15  | 12  | 4   | 8   | 18  | 14  |      |     |     | 197   | 138   | 183   | 209   | 90    |
| Total                                                                                                                                                                                                                                                                                                                                                                                                                                                                                                                                                                                                                                                                                                                                                                                                                                                                                                                                                                                                                                                                                                                                                                                                                                                                                                                                                                                                                                                                                                                                                                                                                                                                                                                                                                                                                                                                                                                                                                                                                                                                                                                          | 718  | 523 | 370 | 440 | 325 | 491 | 449 | 611 | 426 | 633  | 393 | 431 | 147 | 284 | 345 | 349 | 161 | 128 | 360 | 245 | 435 |      |     |     | 5,526 | 4,510 | 5,315 | 5,810 | 2,454 |

#### International Registrations April April 2019 - March 2021

|                   | 2019 |     |     |     |     |     |     |     |     | 2020 |     |     |     |     |     |     |     |     |     |     |     | 2021 |     |     | 16/17 | 17/18 | 18/19 | 19/20 | 20/21 |
|-------------------|------|-----|-----|-----|-----|-----|-----|-----|-----|------|-----|-----|-----|-----|-----|-----|-----|-----|-----|-----|-----|------|-----|-----|-------|-------|-------|-------|-------|
|                   | Apr  | May | Jun | Jul | Aug | Sep | Oct | Nov | Dec | Jan  | Feb | Mar | Apr | May | Jun | Jul | Aug | Sep | Oct | Nov | Dec | Jan  | Feb | Mar | FYE   | FYE   | FYE   | FYE   | YTD   |
| Arts therapists   | 2    | 1   | 7   | 5   | 1   | 1   | 1   | 1   | 0   | 0    | 1   | 1   | 0   | 1   | 6   | 0   | 5   | 4   | 0   | 0   | 2   |      |     |     | 12    | 16    | 16    | 21    | 18    |
| Bio. scientists   | 28   | 32  | 18  | 22  | 20  | 14  | 8   | 3   | 41  | 34   | 21  | 21  | 17  | 21  | 21  | 29  | 31  | 26  | 17  | 11  | 11  |      |     |     | 247   | 209   | 204   | 262   | 184   |
| Chirops/ pods     | 5    | 4   | 4   | 3   | 5   | 0   | 1   | 1   | 0   | 2    | 1   | 1   | 1   | 2   | 2   | 2   | 2   | 3   | 0   | 2   | 1   |      |     |     | 41    | 32    | 22    | 27    | 15    |
| Cl scientists     | 1    | 1   | 2   | 3   | 4   | 0   | 9   | 4   | 1   | 3    | 2   | 3   | 3   | 1   | 3   | 6   | 8   | 1   | 1   | 1   | 1   |      |     |     | 40    | 51    | 33    | 33    | 25    |
| Dietitians        | 9    | 5   | 6   | 26  | 12  | 8   | 15  | 9   | 14  | 17   | 10  | 16  | 8   | 7   | 5   | 24  | 18  | 12  | 5   | 2   | 4   |      |     |     | 169   | 157   | 182   | 147   | 85    |
| Hearing aid disps | 1    | 3   | 0   | 3   | 3   | 3   | 1   | 3   | 3   | 0    | 4   | 3   | 1   | 1   | 0   | 0   | 6   | 3   | 0   | 0   | 1   |      |     |     | 22    | 23    | 14    | 27    | 12    |
| OTs               | 34   | 29  | 23  | 34  | 16  | 11  | 6   | 40  | 27  | 26   | 16  | 29  | 24  | 16  | 17  | 23  | 21  | 12  | 10  | 8   | 16  |      |     |     | 343   | 263   | 279   | 291   | 147   |
| ODPs              | 2    | 1   | 0   | 0   | 1   | 0   | 2   | 1   | 0   | 5    | 0   | 2   | 1   | 1   | 1   | 0   | 2   | 2   | 0   | 2   | 0   |      |     |     | 6     | 9     | 11    | 14    | 9     |
| Orthoptists       | 0    | 1   | 0   | 0   | 0   | 0   | 0   | 0   | 0   | 1    | 0   | 1   | 0   | 1   | 0   | 0   | 0   | 0   | 0   | 0   | 0   |      |     |     | 2     | 3     | 3     | 3     | 1     |
| Paramedics        | 29   | 38  | 32  | 67  | 25  | 37  | 14  | 14  | 14  | 17   | 9   | 20  | 23  | 18  | 19  | 21  | 19  | 20  | 7   | 7   | 3   |      |     |     | 326   | 292   | 251   | 316   | 137   |
| Physiotherapists  | 75   | 143 | 97  | 105 | 53  | 52  | 76  | 79  | 45  | 73   | 51  | 60  | 39  | 137 | 80  | 78  | 64  | 56  | 25  | 40  | 44  |      |     |     | 1,149 | 888   | 1,012 | 909   | 563   |
| Pract psychs      | 10   | 3   | 32  | 18  | 8   | 9   | 15  | 9   | 11  | 12   | 9   | 6   | 14  | 10  | 14  | 11  | 20  | 8   | 7   | 11  | 10  |      |     |     | 182   | 167   | 205   | 142   | 105   |
| Prosth/orthotists | 4    | 2   | 0   | 4   | 0   | 0   | 0   | 0   | 0   | 1    | 1   | 0   | 0   | 1   | 2   | 0   | 1   | 0   | 0   | 0   | 0   |      |     |     | 15    | 15    | 12    | 12    | 4     |
| Radiographers     | 70   | 94  | 67  | 102 | 61  | 57  | 90  | 55  | 41  | 46   | 15  | 188 | 111 | 80  | 107 | 88  | 105 | 58  | 36  | 20  | 39  |      |     |     | 691   | 682   | 732   | 886   | 644   |
| Social workers    | 40   | 50  | 36  | 53  | 29  | 33  | 44  | 34  | 0   | 0    | 0   | 0   | 0   | 0   | 0   | 0   | 0   | 0   | 0   | 0   | 0   |      |     |     | 514   | 422   | 348   | 319   | 0     |
| SLTs              | 8    | 18  | 11  | 12  | 7   | 4   | 17  | 15  | 17  | 9    | 14  | 10  | 20  | 10  | 15  | 7   | 11  | 12  | 2   | 3   | 6   |      |     |     | 146   | 115   | 132   | 142   | 86    |
| Total             | 318  | 425 | 335 | 457 | 245 | 229 | 299 | 268 | 214 | 246  | 154 | 361 | 262 | 307 | 292 | 289 | 313 | 217 | 110 | 107 | 138 |      |     |     | 3,905 | 3,344 | 3,456 | 3,551 | 2,035 |