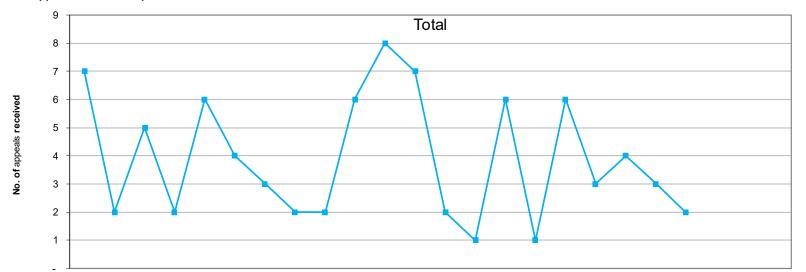

# 4.13. Registration appeals

- 19 new registration appeals were received during this period
- Registration Appeal Panels considered a total of 14 appeals, determining that
  the appeals should be allowed in 8 cases and dismissed in 6 cases. No cases
  were withdrawn by the appellant or for not complying with the registration
  appeal rules.
- 2 out of the 8 allowed cases were concluded by the nature of Consent Orders. Of the remaining, 6 were allowed based on the additional information.