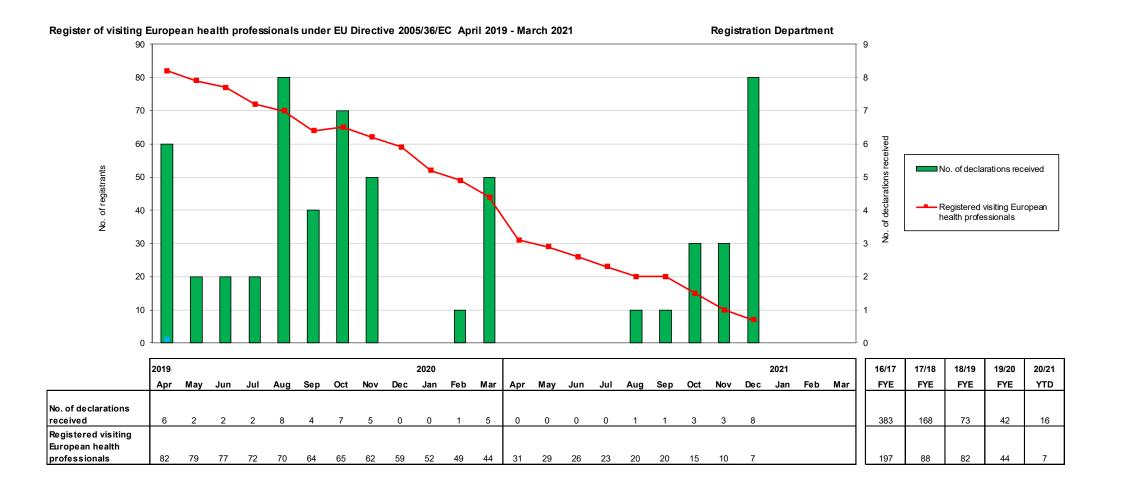

# 4.11. Visiting European health professional declarations

• 16 visiting European health professional declarations were received during this period which is 10 (or 38.5%) fewer than compared to the same period last year. At the end of the period there were 7 registered visiting European health professionals, which is 52 (or 88.1 %) less than the same period last year. The numbers have decreased steadily since the referendum decision to leave the European Union.

#### 2.1. Registration

- All of the department's service standards were achieved for the period July 2020 to December 2020 with the exception of INT and EMR applications, continuing professional development, UK and INT emails and telephone calls.
- The shortage of fully trained Registration Advisors, the impact of the COVID-19 pandemic and the teething issues associated with the launch of the new registration system attributed to service standards not being met.
- 48,903 UK emails were received which is 18,252 (or 59.5%) more than the same period in 2018.
- Excluding social workers 122 fewer applications were received across the 15 professions. 9,951 UK applications were received during the period, which is 3,670 (or 27%) less compared to the same period last year.
- 1,064 fewer International / EMR applications were received compared to the same period last year, which represents a 38.8% decrease.
- 16 visiting European health professional declarations were received during this period which is 10 (or 38.5%) fewer than compared to the same period last year. At the end of the period there were 7 registered visiting European health professionals, which is 52 (or 88.1%) less than the same period last year. The numbers have decreased steadily since the referendum decision to leave the European Union.
- During the period, 6 candidates were successfully recruited to Registration Advisor roles on a fixed term contract or temporary agency basis which represents 17% of the Registration Advisor budgeted headcount.
- The new registration platform is now live.Implementation completed as
  planned on the 27 October 2020. As would be expected on an implementation
  of this size there were some initial issues which needed prioritising and
  working through.We are now working on the next phase of the registration
  transformation and improvement project which in the first instance will focus
  on online new registrant applications.