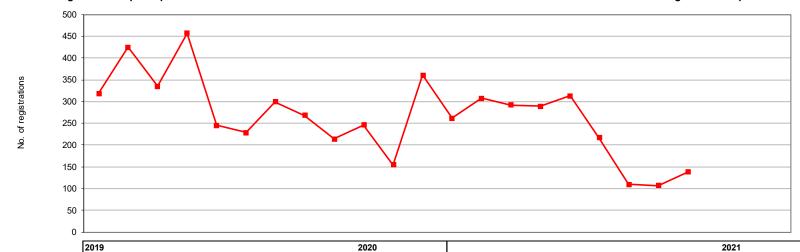

#### International Registrations April April 2019 - March 2021

|                   | 2019 |     |     |     |     |     |     |     |     | 2020 |     |     |     |     |     |     |     |     |     |     |     | 2021 |     |     | 16/17 | 17/18 | 18/19 | 19/20 | 20/21 |
|-------------------|------|-----|-----|-----|-----|-----|-----|-----|-----|------|-----|-----|-----|-----|-----|-----|-----|-----|-----|-----|-----|------|-----|-----|-------|-------|-------|-------|-------|
|                   | Apr  | May | Jun | Jul | Aug | Sep | Oct | Nov | Dec | Jan  | Feb | Mar | Apr | May | Jun | Jul | Aug | Sep | Oct | Nov | Dec | Jan  | Feb | Mar | FYE   | FYE   | FYE   | FYE   | YTD   |
| Arts therapists   | 2    | 1   | 7   | 5   | 1   | 1   | 1   | 1   | 0   | 0    | 1   | 1   | 0   | 1   | 6   | 0   | 5   | 4   | 0   | 0   | 2   |      |     |     | 12    | 16    | 16    | 21    | 18    |
| Bio. scientists   | 28   | 32  | 18  | 22  | 20  | 14  | 8   | 3   | 41  | 34   | 21  | 21  | 17  | 21  | 21  | 29  | 31  | 26  | 17  | 11  | 11  |      |     |     | 247   | 209   | 204   | 262   | 184   |
| Chirops/ pods     | 5    | 4   | 4   | 3   | 5   | 0   | 1   | 1   | 0   | 2    | 1   | 1   | 1   | 2   | 2   | 2   | 2   | 3   | 0   | 2   | 1   |      |     |     | 41    | 32    | 22    | 27    | 15    |
| Cl scientists     | 1    | 1   | 2   | 3   | 4   | 0   | 9   | 4   | 1   | 3    | 2   | 3   | 3   | 1   | 3   | 6   | 8   | 1   | 1   | 1   | 1   |      |     |     | 40    | 51    | 33    | 33    | 25    |
| Dietitians        | 9    | 5   | 6   | 26  | 12  | 8   | 15  | 9   | 14  | 17   | 10  | 16  | 8   | 7   | 5   | 24  | 18  | 12  | 5   | 2   | 4   |      |     |     | 169   | 157   | 182   | 147   | 85    |
| Hearing aid disps | 1    | 3   | 0   | 3   | 3   | 3   | 1   | 3   | 3   | 0    | 4   | 3   | 1   | 1   | 0   | 0   | 6   | 3   | 0   | 0   | 1   |      |     |     | 22    | 23    | 14    | 27    | 12    |
| OTs               | 34   | 29  | 23  | 34  | 16  | 11  | 6   | 40  | 27  | 26   | 16  | 29  | 24  | 16  | 17  | 23  | 21  | 12  | 10  | 8   | 16  |      |     |     | 343   | 263   | 279   | 291   | 147   |
| ODPs              | 2    | 1   | 0   | 0   | 1   | 0   | 2   | 1   | 0   | 5    | 0   | 2   | 1   | 1   | 1   | 0   | 2   | 2   | 0   | 2   | 0   |      |     |     | 6     | 9     | 11    | 14    | 9     |
| Orthoptists       | 0    | 1   | 0   | 0   | 0   | 0   | 0   | 0   | 0   | 1    | 0   | 1   | 0   | 1   | 0   | 0   | 0   | 0   | 0   | 0   | 0   |      |     |     | 2     | 3     | 3     | 3     | 1     |
| Paramedics        | 29   | 38  | 32  | 67  | 25  | 37  | 14  | 14  | 14  | 17   | 9   | 20  | 23  | 18  | 19  | 21  | 19  | 20  | 7   | 7   | 3   |      |     |     | 326   | 292   | 251   | 316   | 137   |
| Physiotherapists  | 75   | 143 | 97  | 105 | 53  | 52  | 76  | 79  | 45  | 73   | 51  | 60  | 39  | 137 | 80  | 78  | 64  | 56  | 25  | 40  | 44  |      |     |     | 1,149 | 888   | 1,012 | 909   | 563   |
| Pract psychs      | 10   | 3   | 32  | 18  | 8   | 9   | 15  | 9   | 11  | 12   | 9   | 6   | 14  | 10  | 14  | 11  | 20  | 8   | 7   | 11  | 10  |      |     |     | 182   | 167   | 205   | 142   | 105   |
| Prosth/orthotists | 4    | 2   | 0   | 4   | 0   | 0   | 0   | 0   | 0   | 1    | 1   | 0   | 0   | 1   | 2   | 0   | 1   | 0   | 0   | 0   | 0   |      |     |     | 15    | 15    | 12    | 12    | 4     |
| Radiographers     | 70   | 94  | 67  | 102 | 61  | 57  | 90  | 55  | 41  | 46   | 15  | 188 | 111 | 80  | 107 | 88  | 105 | 58  | 36  | 20  | 39  |      |     |     | 691   | 682   | 732   | 886   | 644   |
| Social workers    | 40   | 50  | 36  | 53  | 29  | 33  | 44  | 34  | 0   | 0    | 0   | 0   | 0   | 0   | 0   | 0   | 0   | 0   | 0   | 0   | 0   |      |     |     | 514   | 422   | 348   | 319   | 0     |
| SLTs              | 8    | 18  | 11  | 12  | 7   | 4   | 17  | 15  | 17  | 9    | 14  | 10  | 20  | 10  | 15  | 7   | 11  | 12  | 2   | 3   | 6   |      |     |     | 146   | 115   | 132   | 142   | 86    |
| Total             | 318  | 425 | 335 | 457 | 245 | 229 | 299 | 268 | 214 | 246  | 154 | 361 | 262 | 307 | 292 | 289 | 313 | 217 | 110 | 107 | 138 |      |     |     | 3,905 | 3,344 | 3,456 | 3,551 | 2,035 |