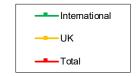

#### 4.3. Registration renewals

- The renewal period for operating department practitioners opened 1 September 2020.
- During this period a total of 94.4% chiropodists / podiatrists, 92% hearing aid dispensers and 95.5% of operating department practitioners renewed their registration.
- A combined total of 14,464 registrants were invited to renew their registration between the period July – December 2020.
- 585 paper renewals forms were received which is 3,739 (or 86.5%) fewer than the same period in 2018.
- On average, paper renewal forms received were processed within 3 working days of receipt.