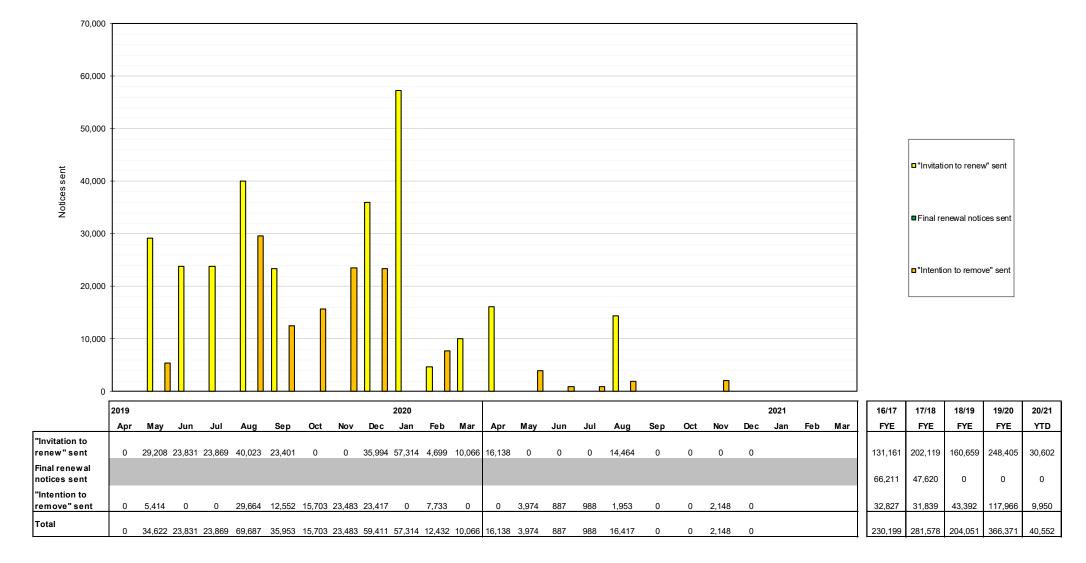

#### 4.3. Registration renewals

- The renewal period for operating department practitioners opened 1 September 2020.
- During this period a total of 94.4% chiropodists / podiatrists, 92% hearing aid dispensers and 95.5% of operating department practitioners renewed their registration.
- A combined total of 14,464 registrants were invited to renew their registration between the period July – December 2020.
- 585 paper renewals forms were received which is 3,739 (or 86.5%) fewer than the same period in 2018.
- On average, paper renewal forms received were processed within 3 working days of receipt.