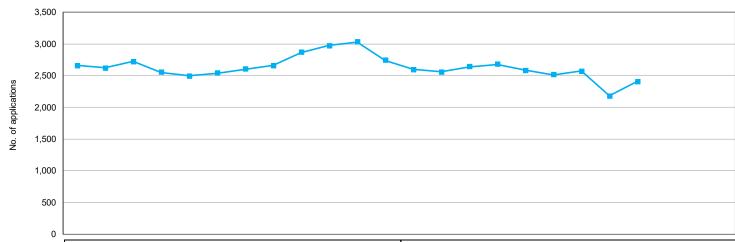

#### International applications workflow process at end of each month April 2019 - March 2021

|                 | 2019  |       |       |       |       |       |       |       |       | 2020  |       |       |       |       |       |       |       |       |       |       |       | 2021 |     |     |
|-----------------|-------|-------|-------|-------|-------|-------|-------|-------|-------|-------|-------|-------|-------|-------|-------|-------|-------|-------|-------|-------|-------|------|-----|-----|
| Current status  | Apr   | May   | Jun   | Jul   | Aug   | Sep   | Oct   | Nov   | Dec   | Jan   | Feb   | Mar   | Apr   | May   | Jun   | Jul   | Aug   | Sep   | Oct   | Nov   | Dec   | Jan  | Feb | Mar |
| Minimum info    | 483   | 495   | 478   | 475   | 489   | 472   | 435   | 484   | 521   | 548   | 594   | 620   | 581   | 640   | 613   | 659   | 681   | 709   | 724   | 690   | 752   |      |     |     |
| At scrutiny     | 1,736 | 1,695 | 1,772 | 1,628 | 1,581 | 1,651 | 1,753 | 1,718 | 1,893 | 1,960 | 1,907 | 1,645 | 1,536 | 1,512 | 1,638 | 1,631 | 1,513 | 1,444 | 1,481 | 1,446 | 1,654 |      |     |     |
| Pending reg fee | 438   | 428   | 475   | 447   | 425   | 419   | 414   | 459   | 455   | 469   | 528   | 474   | 477   | 406   | 392   | 390   | 390   | 359   | 363   | 46    | 0     |      |     |     |
| Total           | 2,657 | 2,618 | 2,725 | 2,550 | 2,495 | 2,542 | 2,602 | 2,661 | 2,869 | 2,977 | 3,029 | 2,739 | 2,594 | 2,558 | 2,643 | 2,680 | 2,584 | 2,512 | 2,568 | 2,182 | 2,406 |      |     |     |

| 16/17 | 17/18 | 18/19 | 19/20 | 20/21 |
|-------|-------|-------|-------|-------|
| FYE   | FYE   | FYE   | FYE   | YTD   |
| 289   | 274   | 432   | 620   | 752   |
| 1,252 | 1,276 | 1,784 | 1,645 | 1,654 |
| 354   | 402   | 406   | 474   | 0     |
| 1,895 | 1,952 | 2,622 | 2,739 | 2,406 |