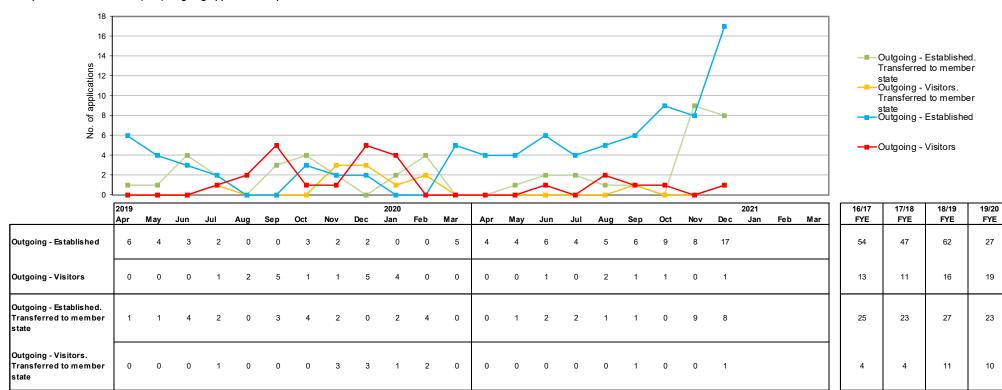

#### European Professional Card (EPC) outgoing applications April 2019 - March 2021

20/21

YTD

63

6

24

2