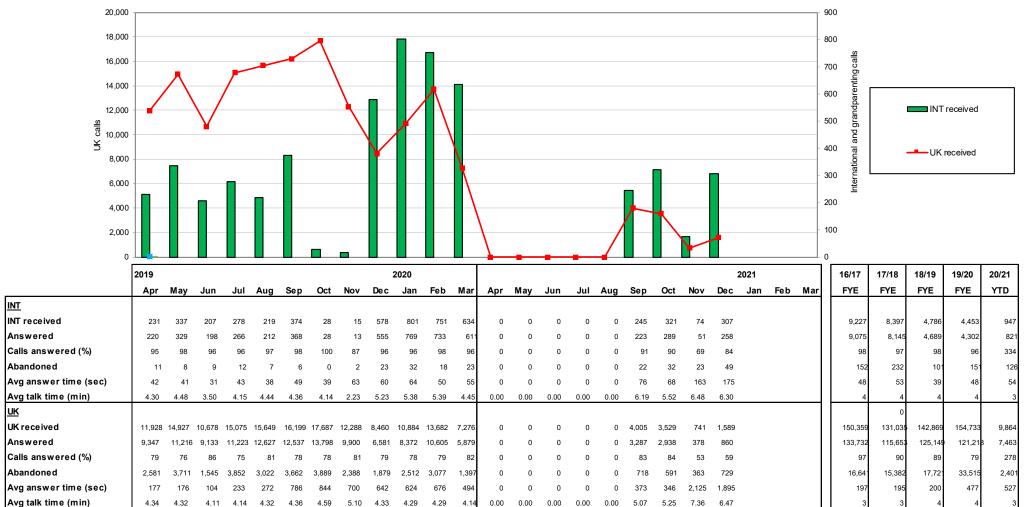

#### 4.6. UK emails

 A total of 48,903 UK emails were received which is 18,252 (or 59.5%) more than the same period in 2018. All emails were answered within an average of 3 working days.

#### 4.7. International emails

• A total of 22,325 emails were received which is 8,702 (or 63.9%) more compared to the same period last year. All emails were answered within an average of 5 working days.

#### 4.8. UK telephone calls

- 9,864 telephone calls were received through the UK call queues. This is 80,158 (or 89%) less than the same period two years ago.
- On average 70% of calls were answered compared to 90% during the same period two years ago.

# 4.9. International telephone calls

- 947 telephone calls were received through the international call queue. This is 545 (or 36.5%) less than compared to the same period last year.
- On average 84% of calls were answered compared to 96% during the same period last year.