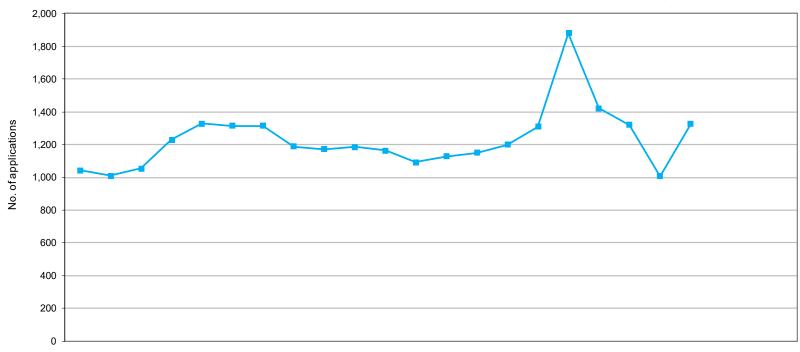

#### UK applications workflow process at end of each month April 2019 - March 2021

|                 | 2019  |       |       |       |       |       |       |       |       | 2020  |       |       |       |       |       |       |       |       |       |       |       | 2021 |     |     |
|-----------------|-------|-------|-------|-------|-------|-------|-------|-------|-------|-------|-------|-------|-------|-------|-------|-------|-------|-------|-------|-------|-------|------|-----|-----|
| Current status  | Apr   | May   | Jun   | Jul   | Aug   | Sep   | Oct   | Nov   | Dec   | Jan   | Feb   | Mar   | Apr   | May   | Jun   | Jul   | Aug   | Sep   | Oct   | Nov   | Dec   | Jan  | Feb | Mar |
| Minimum info    | 1,014 | 993   | 1,036 | 1,199 | 1,306 | 1,264 | 1,278 | 1,135 | 1,137 | 1,154 | 1,133 | 1,068 | 1,092 | 1,124 | 1,172 | 1,267 | 1,837 | 1,378 | 1,277 | 567   | 752   |      |     |     |
| At scrutiny     | 6     | 6     | 6     | 7     | 4     | 17    | 13    | 16    | 6     | 5     | 5     | 6     | 12    | 7     | 12    | 23    | 30    | 28    | 30    | 409   | 510   |      |     |     |
| Pending reg fee | 22    | 12    | 11    | 25    | 19    | 34    | 25    | 38    | 29    | 28    | 26    | 18    | 25    | 20    | 16    | 20    | 14    | 16    | 13    | 31    | 65    |      |     |     |
| Total           | 1,042 | 1,011 | 1,053 | 1,231 | 1,329 | 1,315 | 1,316 | 1,189 | 1,172 | 1,187 | 1,164 | 1,092 | 1,129 | 1,151 | 1,200 | 1,310 | 1,881 | 1,422 | 1,320 | 1,007 | 1,327 |      |     |     |

| 16/17 | 17/18 | 18/19 | 19/20 | 20/21 |
|-------|-------|-------|-------|-------|
| FYE   | FYE   | FYE   | FYE   | YTD   |
| 1,111 | 1,212 | 973   | 1,068 | 752   |
| 4     | 4     | 3     | 6     | 510   |
| 12    | 13    | 17    | 18    | 65    |
| 1,127 | 1,229 | 993   | 1,092 | 1,327 |