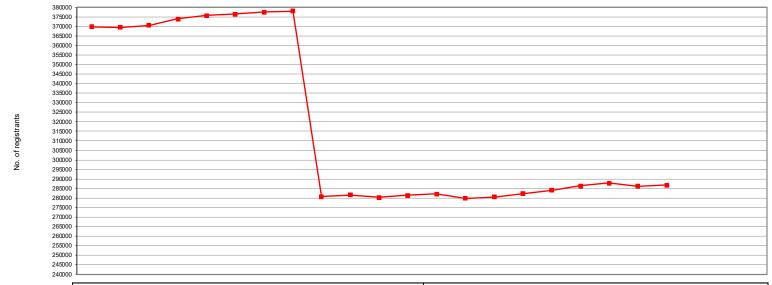

# 5. Registration performance data

Number of Registrants by Profession April 2019 - March 2021

#### Registration Department

|                         | 2019    |         |         |         |         |         |         |         |         | 2020    |         |         |         |         |         |         |         |         |         |         |         | 2021 |     |     | 16/17   | 17/18   | 18/19   | 19/20   | 20/21   |
|-------------------------|---------|---------|---------|---------|---------|---------|---------|---------|---------|---------|---------|---------|---------|---------|---------|---------|---------|---------|---------|---------|---------|------|-----|-----|---------|---------|---------|---------|---------|
|                         | Apr     | May     | Jun     | Jul     | Aug     | Sep     | Oct     | Nov     | Dec     | Jan     | Feb     | Mar     | Apr     | May     | Jun     | Jul     | Aug     | Sep     | Oct     | Nov     | Dec     | Jan  | Feb | Mar | FYE     | FYE     | FYE     | FYE     | YTD     |
| Arts therapists         | 4,444   | 4,438   | 4,452   | 4,496   | 4,569   | 4,626   | 4,694   | 4,727   | 4,748   | 4,765   | 4,779   | 4,784   | 4,790   | 4,792   | 4,356   | 4,462   | 4,619   | 4,708   | 4,759   | 4,740   | 4,750   |      |     |     | 4,026   | 4,322   | 4,432   | 4,784   | 4,750   |
| Bio. scientists         | 23,328  | 23,343  | 23,399  | 23,526  | 23,658  | 23,708  | 23,759  | 22,255  | 22,605  | 22,893  | 22,977  | 23,064  | 23,140  | 23,169  | 23,256  | 23,371  | 23,557  | 23,631  | 23,723  | 23,516  | 23,579  |      |     |     | 22,902  | 22,395  | 23,284  | 23,064  | 23,579  |
| Chirops/ pods           | 12,828  | 12,831  | 12,842  | 12,962  | 13,031  | 13,065  | 13,095  | 13,101  | 13,098  | 13,037  | 13,042  | 13,039  | 13,026  | 12,982  | 12,968  | 13,027  | 12,297  | 12,464  | 12,524  | 12,385  | 12,384  |      |     |     | 12,931  | 13,115  | 12,833  | 13,039  | 12,384  |
| Clscientists            | 6,232   | 6,252   | 6,263   | 6,261   | 6,262   | 5,944   | 6,030   | 6,201   | 6,247   | 6,294   | 6,325   | 6,344   | 6,365   | 6,395   | 6,414   | 6,424   | 6,442   | 6,434   | 6,523   | 6,567   | 6,597   |      |     |     | 5,663   | 5,818   | 6,207   | 6,344   | 6,597   |
| Dietitians              | 9,738   | 9,735   | 9,756   | 9,924   | 10,049  | 10,086  | 10,132  | 10,137  | 10,135  | 10,152  | 10,172  | 10,207  | 10,234  | 10,230  | 10,228  | 9,693   | 9,940   | 10,067  | 10,128  | 10,084  | 10,092  |      |     |     | 9,107   | 9,585   | 9,722   | 10,207  | 10,092  |
| Hearing aid disps       | 3,063   | 3,079   | 3,089   | 3,117   | 3,165   | 3,201   | 3,232   | 3,263   | 3,284   | 3,290   | 3,317   | 3,338   | 3,351   | 3,352   | 3,347   | 3,352   | 3,124   | 3,218   | 3,259   | 3,267   | 3,277   |      |     |     | 2,593   | 2,908   | 3,047   | 3,338   | 3,277   |
| OTs                     | 39,886  | 39,946  | 40,001  | 40,328  | 40,751  | 40,835  | 39,092  | 39,517  | 39,743  | 39,884  | 39,966  | 40,062  | 40,128  | 40,162  | 40,183  | 40,396  | 40,858  | 41,123  | 41,230  | 41,023  | 41,094  |      |     |     | 38,080  | 38,183  | 39,925  | 40,062  | 41,094  |
| ODPs                    | 13,913  | 13,906  | 13,925  | 13,975  | 14,048  | 14,208  | 14,375  | 14,357  | 14,384  | 14,410  | 14,422  | 14,421  | 14,458  | 14,416  | 14,447  | 14,540  | 14,643  | 14,737  | 14,824  | 14,217  | 14,334  |      |     |     | 13,052  | 13,639  | 13,903  | 14,421  | 14,334  |
| Orthoptists             | 1,495   | 1,496   | 1,496   | 1,508   | 1,431   | 1,462   | 1,479   | 1,485   | 1,487   | 1,485   | 1,485   | 1,489   | 1,488   | 1,492   | 1,491   | 1,505   | 1,507   | 1,511   | 1,520   | 1,513   | 1,511   |      |     |     | 1,451   | 1,440   | 1,496   | 1,489   | 1,511   |
| Param edics Param edics | 27,826  | 27,941  | 27,972  | 28,212  | 27,415  | 27,854  | 28,437  | 28,635  | 28,800  | 28,901  | 28,990  | 29,139  | 29,268  | 29,367  | 29,522  | 29,770  | 29,960  | 30,223  | 30,422  | 30,480  | 30,571  |      |     |     | 23,992  | 25,465  | 27,686  | 29,139  | 30,571  |
| Physiotherapists        | 55,671  | 55,865  | 56,037  | 56,774  | 57,336  | 57,500  | 57,606  | 57,795  | 57,898  | 57,992  | 58,052  | 58,133  | 58,132  | 55,574  | 56,054  | 56,724  | 57,430  | 57,934  | 58,097  | 57,801  | 57,868  |      |     |     | 52,915  | 55,132  | 55,695  | 58,133  | 57,868  |
| Pract psychs            | 24,340  | 23,232  | 23,482  | 23,692  | 23,786  | 23,893  | 24,291  | 24,488  | 24,584  | 24,660  | 24,713  | 24,783  | 24,836  | 24,855  | 24,932  | 24,996  | 25,168  | 25,364  | 25,634  | 25,681  | 25,738  |      |     |     | 22,604  | 23,104  | 24,290  | 24,783  | 25,738  |
| Prosth/orthotists       | 1,108   | 1,109   | 1,112   | 1,130   | 1,139   | 1,060   | 1,072   | 1,077   | 1,081   | 1,087   | 1,088   | 1,090   | 1,091   | 1,093   | 1,096   | 1,105   | 1,108   | 1,110   | 1,112   | 1,102   | 1,106   |      |     |     | 1,063   | 1,051   | 1,101   | 1,090   | 1,106   |
| Radiographers           | 34,543  | 34,619  | 34,778  | 35,400  | 35,719  | 35,918  | 36,137  | 36,223  | 36,264  | 36,230  | 34,564  | 35,002  | 35,209  | 35,368  | 35,563  | 36,090  | 36,497  | 36,785  | 36,923  | 36,713  | 36,721  |      |     |     | 32,072  | 32,475  | 34,470  | 35,002  | 36,721  |
| Social workers          | 94,845  | 95,074  | 95,294  | 95,854  | 96,618  | 97,166  | 97,893  | 98,372  | 0       | 0       | 0       | 0       | 0       | 0       | 0       | 0       | 0       | 0       | 0       | 0       | 0       |      |     |     | 91,944  | 96,497  | 94,453  | 0       | 0       |
| SLTs                    | 16,637  | 16,650  | 16,657  | 16,747  | 16,853  | 15,943  | 16,255  | 16,385  | 16,445  | 16,517  | 16,548  | 16,572  | 16,625  | 16,646  | 16,673  | 16,830  | 17,035  | 17,128  | 17,239  | 17,166  | 17,188  |      |     |     | 15,935  | 15,932  | 16,595  | 16,572  | 17,188  |
| Total                   | 369,897 | 369,516 | 370,555 | 373,906 | 375,830 | 376,469 | 377,579 | 378,018 | 280,803 | 281,597 | 280,440 | 281,467 | 282,141 | 279,893 | 280,530 | 282,285 | 284,185 | 286,437 | 287,917 | 286,255 | 286,810 |      |     | _   | 350,330 | 361,061 | 369,139 | 281,467 | 286,810 |