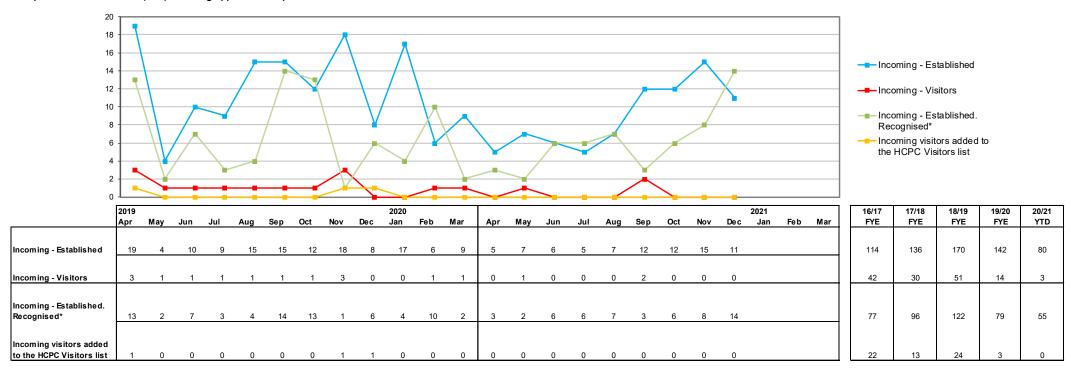

#### European Professional Card (EPC) incoming applications April 2019 - March 2021