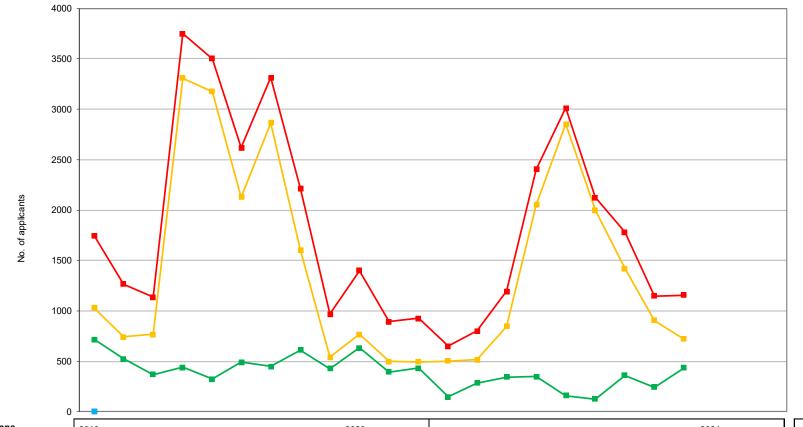

# New International Applications Received April 2019 - March 2021

|                                                                                                                                                                                                                                                                                                                                                                                                                                                                                                                                                                                                                                                                                                                                                                                                                                                                                                                                                                                                                                                                                                                                                                                                                                                                                                                                                                                                                                                                                                                                                                                                                                                                                                                                                                                                                                                                                                                                                                                                                                                                                                                                | 2019 |     |     |     |     |     |     |     |     | 2020 |     |     |     |     |     |     |     |     |     |     |     | 2021 |     |     | 16/17 | 17/18 | 18/19 | 19/20 | 20/21 |
|--------------------------------------------------------------------------------------------------------------------------------------------------------------------------------------------------------------------------------------------------------------------------------------------------------------------------------------------------------------------------------------------------------------------------------------------------------------------------------------------------------------------------------------------------------------------------------------------------------------------------------------------------------------------------------------------------------------------------------------------------------------------------------------------------------------------------------------------------------------------------------------------------------------------------------------------------------------------------------------------------------------------------------------------------------------------------------------------------------------------------------------------------------------------------------------------------------------------------------------------------------------------------------------------------------------------------------------------------------------------------------------------------------------------------------------------------------------------------------------------------------------------------------------------------------------------------------------------------------------------------------------------------------------------------------------------------------------------------------------------------------------------------------------------------------------------------------------------------------------------------------------------------------------------------------------------------------------------------------------------------------------------------------------------------------------------------------------------------------------------------------|------|-----|-----|-----|-----|-----|-----|-----|-----|------|-----|-----|-----|-----|-----|-----|-----|-----|-----|-----|-----|------|-----|-----|-------|-------|-------|-------|-------|
|                                                                                                                                                                                                                                                                                                                                                                                                                                                                                                                                                                                                                                                                                                                                                                                                                                                                                                                                                                                                                                                                                                                                                                                                                                                                                                                                                                                                                                                                                                                                                                                                                                                                                                                                                                                                                                                                                                                                                                                                                                                                                                                                | Apr  | Мау | Jun | Jul | Aug | Sep | Oct | Nov | Dec | Jan  | Feb | Mar | Apr | May | Jun | Jul | Aug | Sep | Oct | Nov | Dec |      | Feb | Mar | FYE   | FYE   | FYE   | FYE   | YTD   |
| Arts Therapists                                                                                                                                                                                                                                                                                                                                                                                                                                                                                                                                                                                                                                                                                                                                                                                                                                                                                                                                                                                                                                                                                                                                                                                                                                                                                                                                                                                                                                                                                                                                                                                                                                                                                                                                                                                                                                                                                                                                                                                                                                                                                                                | 5    | 6   | 4   | 1   | 2   | 2   | 2   | 5   | 6   | 2    | 3   | 5   | 1   | 2   | 2   | 4   | 0   | 0   | 0   | 0   | 0   |      |     |     | 34    | 28    | 38    | 43    | 9     |
| Bio. Scientists                                                                                                                                                                                                                                                                                                                                                                                                                                                                                                                                                                                                                                                                                                                                                                                                                                                                                                                                                                                                                                                                                                                                                                                                                                                                                                                                                                                                                                                                                                                                                                                                                                                                                                                                                                                                                                                                                                                                                                                                                                                                                                                | 49   | 36  | 36  | 30  | 33  | 43  | 26  | 39  | 34  | 66   | 28  | 39  | 10  | 22  | 38  | 45  | 18  | 8   | 51  | 23  | 45  |      |     |     | 330   | 255   | 381   | 459   | 260   |
| Chirops/ Pods                                                                                                                                                                                                                                                                                                                                                                                                                                                                                                                                                                                                                                                                                                                                                                                                                                                                                                                                                                                                                                                                                                                                                                                                                                                                                                                                                                                                                                                                                                                                                                                                                                                                                                                                                                                                                                                                                                                                                                                                                                                                                                                  | 10   | 1   | 1   | 0   | 3   | 1   | 2   | 4   | 5   | 7    | 5   | 6   | 2   | 2   | 1   | 1   | 2   | 2   | 4   | 1   | 1   |      |     |     | 49    | 40    | 56    | 45    | 16    |
| CI Scientists                                                                                                                                                                                                                                                                                                                                                                                                                                                                                                                                                                                                                                                                                                                                                                                                                                                                                                                                                                                                                                                                                                                                                                                                                                                                                                                                                                                                                                                                                                                                                                                                                                                                                                                                                                                                                                                                                                                                                                                                                                                                                                                  | 9    | 9   | 10  | 11  | 4   | 5   | 6   | 5   | 11  | 8    | 7   | 12  | 3   | 5   | 11  | 9   | 4   | 2   | 6   | 1   | 11  |      |     |     | 96    | 83    | 94    | 97    | 52    |
| Dietitians                                                                                                                                                                                                                                                                                                                                                                                                                                                                                                                                                                                                                                                                                                                                                                                                                                                                                                                                                                                                                                                                                                                                                                                                                                                                                                                                                                                                                                                                                                                                                                                                                                                                                                                                                                                                                                                                                                                                                                                                                                                                                                                     | 26   | 24  | 15  | 23  | 19  | 28  | 26  | 24  | 16  | 29   | 18  | 23  | 2   | 13  | 24  | 23  | 10  | 5   | 15  | 8   | 13  |      |     |     | 236   | 230   | 229   | 271   | 113   |
| Hearing aid disps                                                                                                                                                                                                                                                                                                                                                                                                                                                                                                                                                                                                                                                                                                                                                                                                                                                                                                                                                                                                                                                                                                                                                                                                                                                                                                                                                                                                                                                                                                                                                                                                                                                                                                                                                                                                                                                                                                                                                                                                                                                                                                              | 3    | 7   | 2   | 3   | 5   | 3   | 4   | 7   | 6   | 1    | 7   | 6   | 0   | 1   | 3   | 1   | 1   | 1   | 0   | 2   | 5   |      |     |     | 35    | 69    | 34    | 54    | 14    |
| OTs                                                                                                                                                                                                                                                                                                                                                                                                                                                                                                                                                                                                                                                                                                                                                                                                                                                                                                                                                                                                                                                                                                                                                                                                                                                                                                                                                                                                                                                                                                                                                                                                                                                                                                                                                                                                                                                                                                                                                                                                                                                                                                                            | 37   | 37  | 23  | 24  | 24  | 31  | 22  | 36  | 36  | 57   | 21  | 34  | 8   | 26  | 24  | 19  | 9   | 6   | 35  | 14  | 39  |      |     |     | 400   | 265   | 384   | 382   | 180   |
| ODPs                                                                                                                                                                                                                                                                                                                                                                                                                                                                                                                                                                                                                                                                                                                                                                                                                                                                                                                                                                                                                                                                                                                                                                                                                                                                                                                                                                                                                                                                                                                                                                                                                                                                                                                                                                                                                                                                                                                                                                                                                                                                                                                           | 4    | 2   | 3   | 2   | 1   | 2   | 7   | 4   | 4   | 4    | 4   | 6   | 1   | 4   | 2   | 1   | 1   | 1   | 2   | 4   | 3   |      |     |     | 19    | 17    | 26    | 43    | 19    |
| Orthoptists                                                                                                                                                                                                                                                                                                                                                                                                                                                                                                                                                                                                                                                                                                                                                                                                                                                                                                                                                                                                                                                                                                                                                                                                                                                                                                                                                                                                                                                                                                                                                                                                                                                                                                                                                                                                                                                                                                                                                                                                                                                                                                                    | 0    | 1   | 0   | 0   | 1   | 1   | 0   | 0   | 2   | 1    | 1   | 0   | 0   | 0   | 1   | 0   | 0   | 0   | 1   | 0   | 1   |      |     |     | 8     | 4     | 4     | 7     | 3     |
| Paramedics Parameter Param | 144  | 40  | 15  | 17  | 12  | 30  | 32  | 19  | 28  | 41   | 19  | 32  | 20  | 26  | 39  | 26  | 8   | 8   | 15  | 11  | 13  |      |     |     | 507   | 403   | 322   | 429   | 166   |
| Physiotherapists                                                                                                                                                                                                                                                                                                                                                                                                                                                                                                                                                                                                                                                                                                                                                                                                                                                                                                                                                                                                                                                                                                                                                                                                                                                                                                                                                                                                                                                                                                                                                                                                                                                                                                                                                                                                                                                                                                                                                                                                                                                                                                               | 166  | 123 | 95  | 105 | 96  | 121 | 115 | 137 | 106 | 156  | 106 | 110 | 51  | 74  | 89  | 86  | 47  | 43  | 107 | 107 | 144 |      |     |     | 1,543 | 1,180 | 1,366 | 1,436 | 748   |
| Pract psychs                                                                                                                                                                                                                                                                                                                                                                                                                                                                                                                                                                                                                                                                                                                                                                                                                                                                                                                                                                                                                                                                                                                                                                                                                                                                                                                                                                                                                                                                                                                                                                                                                                                                                                                                                                                                                                                                                                                                                                                                                                                                                                                   | 53   | 36  | 24  | 28  | 21  | 30  | 23  | 37  | 27  | 52   | 32  | 27  | 1   | 20  | 20  | 30  | 16  | 14  | 30  | 14  | 43  |      |     |     | 379   | 303   | 418   | 390   | 188   |
| Prosth/Orthotists                                                                                                                                                                                                                                                                                                                                                                                                                                                                                                                                                                                                                                                                                                                                                                                                                                                                                                                                                                                                                                                                                                                                                                                                                                                                                                                                                                                                                                                                                                                                                                                                                                                                                                                                                                                                                                                                                                                                                                                                                                                                                                              | 3    | 2   | 1   | 0   | 2   | 1   | 1   | 1   | 1   | 1    | 1   | 3   | 1   | 0   | 1   | 0   | 0   | 0   | 0   | 1   | 1   |      |     |     | 14    | 17    | 24    | 17    | 4     |
| Radiographers                                                                                                                                                                                                                                                                                                                                                                                                                                                                                                                                                                                                                                                                                                                                                                                                                                                                                                                                                                                                                                                                                                                                                                                                                                                                                                                                                                                                                                                                                                                                                                                                                                                                                                                                                                                                                                                                                                                                                                                                                                                                                                                  | 102  | 104 | 70  | 113 | 51  | 97  | 81  | 133 | 122 | 184  | 118 | 109 | 44  | 81  | 82  | 89  | 33  | 34  | 86  | 41  | 102 |      |     |     | 903   | 913   | 1,059 | 1,284 | 592   |
| Social workers                                                                                                                                                                                                                                                                                                                                                                                                                                                                                                                                                                                                                                                                                                                                                                                                                                                                                                                                                                                                                                                                                                                                                                                                                                                                                                                                                                                                                                                                                                                                                                                                                                                                                                                                                                                                                                                                                                                                                                                                                                                                                                                 | 95   | 79  | 55  | 67  | 43  | 74  | 90  | 141 | 0   | 0    | 0   | 0   | 0   | 0   | 0   | 0   | 0   | 0   | 0   | 0   | 0   |      |     |     | 776   | 565   | 697   | 644   | 0     |
| SLTs                                                                                                                                                                                                                                                                                                                                                                                                                                                                                                                                                                                                                                                                                                                                                                                                                                                                                                                                                                                                                                                                                                                                                                                                                                                                                                                                                                                                                                                                                                                                                                                                                                                                                                                                                                                                                                                                                                                                                                                                                                                                                                                           | 12   | 16  | 16  | 16  | 8   | 22  | 12  | 19  | 22  | 24   | 23  | 19  | 3   | 8   | 8   | 15  | 12  | 4   | 8   | 18  | 14  |      |     |     | 197   | 138   | 183   | 209   | 90    |
| Total                                                                                                                                                                                                                                                                                                                                                                                                                                                                                                                                                                                                                                                                                                                                                                                                                                                                                                                                                                                                                                                                                                                                                                                                                                                                                                                                                                                                                                                                                                                                                                                                                                                                                                                                                                                                                                                                                                                                                                                                                                                                                                                          | 718  | 523 | 370 | 440 | 325 | 491 | 449 | 611 | 426 | 633  | 393 | 431 | 147 | 284 | 345 | 349 | 161 | 128 | 360 | 245 | 435 |      |     |     | 5,526 | 4,510 | 5,315 | 5,810 | 2,454 |

#### International Registrations April April 2019 - March 2021

|                   | 2019 |     |     |     |     |     |     |     |     | 2020 |     |     |     |     |     |     |     |     |     |     |     | 2021 |     |     | 16/17 | 17/18 | 18/19 | 19/20 | 20/21 |
|-------------------|------|-----|-----|-----|-----|-----|-----|-----|-----|------|-----|-----|-----|-----|-----|-----|-----|-----|-----|-----|-----|------|-----|-----|-------|-------|-------|-------|-------|
|                   | Apr  | May | Jun | Jul | Aug | Sep | Oct | Nov | Dec | Jan  | Feb | Mar | Apr | May | Jun | Jul | Aug | Sep | Oct | Nov | Dec | Jan  | Feb | Mar | FYE   | FYE   | FYE   | FYE   | YTD   |
| Arts therapists   | 2    | 1   | 7   | 5   | 1   | 1   | 1   | 1   | 0   | 0    | 1   | 1   | 0   | 1   | 6   | 0   | 5   | 4   | 0   | 0   | 2   |      |     |     | 12    | 16    | 16    | 21    | 18    |
| Bio. scientists   | 28   | 32  | 18  | 22  | 20  | 14  | 8   | 3   | 41  | 34   | 21  | 21  | 17  | 21  | 21  | 29  | 31  | 26  | 17  | 11  | 11  |      |     |     | 247   | 209   | 204   | 262   | 184   |
| Chirops/ pods     | 5    | 4   | 4   | 3   | 5   | 0   | 1   | 1   | 0   | 2    | 1   | 1   | 1   | 2   | 2   | 2   | 2   | 3   | 0   | 2   | 1   |      |     |     | 41    | 32    | 22    | 27    | 15    |
| Cl scientists     | 1    | 1   | 2   | 3   | 4   | 0   | 9   | 4   | 1   | 3    | 2   | 3   | 3   | 1   | 3   | 6   | 8   | 1   | 1   | 1   | 1   |      |     |     | 40    | 51    | 33    | 33    | 25    |
| Dietitians        | 9    | 5   | 6   | 26  | 12  | 8   | 15  | 9   | 14  | 17   | 10  | 16  | 8   | 7   | 5   | 24  | 18  | 12  | 5   | 2   | 4   |      |     |     | 169   | 157   | 182   | 147   | 85    |
| Hearing aid disps | 1    | 3   | 0   | 3   | 3   | 3   | 1   | 3   | 3   | 0    | 4   | 3   | 1   | 1   | 0   | 0   | 6   | 3   | 0   | 0   | 1   |      |     |     | 22    | 23    | 14    | 27    | 12    |
| OTs               | 34   | 29  | 23  | 34  | 16  | 11  | 6   | 40  | 27  | 26   | 16  | 29  | 24  | 16  | 17  | 23  | 21  | 12  | 10  | 8   | 16  |      |     |     | 343   | 263   | 279   | 291   | 147   |
| ODPs              | 2    | 1   | 0   | 0   | 1   | 0   | 2   | 1   | 0   | 5    | 0   | 2   | 1   | 1   | 1   | 0   | 2   | 2   | 0   | 2   | 0   |      |     |     | 6     | 9     | 11    | 14    | 9     |
| Orthoptists       | 0    | 1   | 0   | 0   | 0   | 0   | 0   | 0   | 0   | 1    | 0   | 1   | 0   | 1   | 0   | 0   | 0   | 0   | 0   | 0   | 0   |      |     |     | 2     | 3     | 3     | 3     | 1     |
| Paramedics        | 29   | 38  | 32  | 67  | 25  | 37  | 14  | 14  | 14  | 17   | 9   | 20  | 23  | 18  | 19  | 21  | 19  | 20  | 7   | 7   | 3   |      |     |     | 326   | 292   | 251   | 316   | 137   |
| Physiotherapists  | 75   | 143 | 97  | 105 | 53  | 52  | 76  | 79  | 45  | 73   | 51  | 60  | 39  | 137 | 80  | 78  | 64  | 56  | 25  | 40  | 44  |      |     |     | 1,149 | 888   | 1,012 | 909   | 563   |
| Pract psychs      | 10   | 3   | 32  | 18  | 8   | 9   | 15  | 9   | 11  | 12   | 9   | 6   | 14  | 10  | 14  | 11  | 20  | 8   | 7   | 11  | 10  |      |     |     | 182   | 167   | 205   | 142   | 105   |
| Prosth/orthotists | 4    | 2   | 0   | 4   | 0   | 0   | 0   | 0   | 0   | 1    | 1   | 0   | 0   | 1   | 2   | 0   | 1   | 0   | 0   | 0   | 0   |      |     |     | 15    | 15    | 12    | 12    | 4     |
| Radiographers     | 70   | 94  | 67  | 102 | 61  | 57  | 90  | 55  | 41  | 46   | 15  | 188 | 111 | 80  | 107 | 88  | 105 | 58  | 36  | 20  | 39  |      |     |     | 691   | 682   | 732   | 886   | 644   |
| Social workers    | 40   | 50  | 36  | 53  | 29  | 33  | 44  | 34  | 0   | 0    | 0   | 0   | 0   | 0   | 0   | 0   | 0   | 0   | 0   | 0   | 0   |      |     |     | 514   | 422   | 348   | 319   | 0     |
| SLTs              | 8    | 18  | 11  | 12  | 7   | 4   | 17  | 15  | 17  | 9    | 14  | 10  | 20  | 10  | 15  | 7   | 11  | 12  | 2   | 3   | 6   |      |     |     | 146   | 115   | 132   | 142   | 86    |
| Total             | 318  | 425 | 335 | 457 | 245 | 229 | 299 | 268 | 214 | 246  | 154 | 361 | 262 | 307 | 292 | 289 | 313 | 217 | 110 | 107 | 138 |      |     |     | 3,905 | 3,344 | 3,456 | 3,551 | 2,035 |