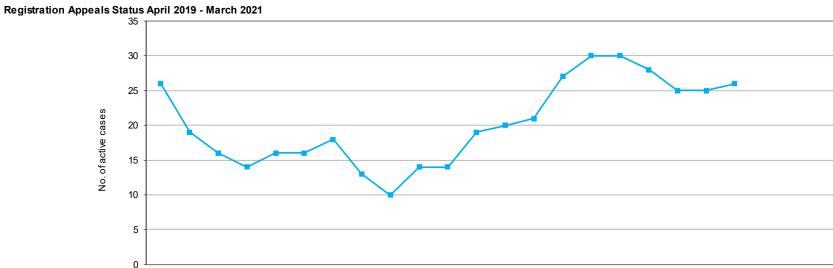

# 4.13. Registration appeals

- 19 new registration appeals were received during this period
- Registration Appeal Panels considered a total of 14 appeals, determining that
  the appeals should be allowed in 8 cases and dismissed in 6 cases. No cases
  were withdrawn by the appellant or for not complying with the registration
  appeal rules.
- 2 out of the 8 allowed cases were concluded by the nature of Consent Orders. Of the remaining, 6 were allowed based on the additional information.