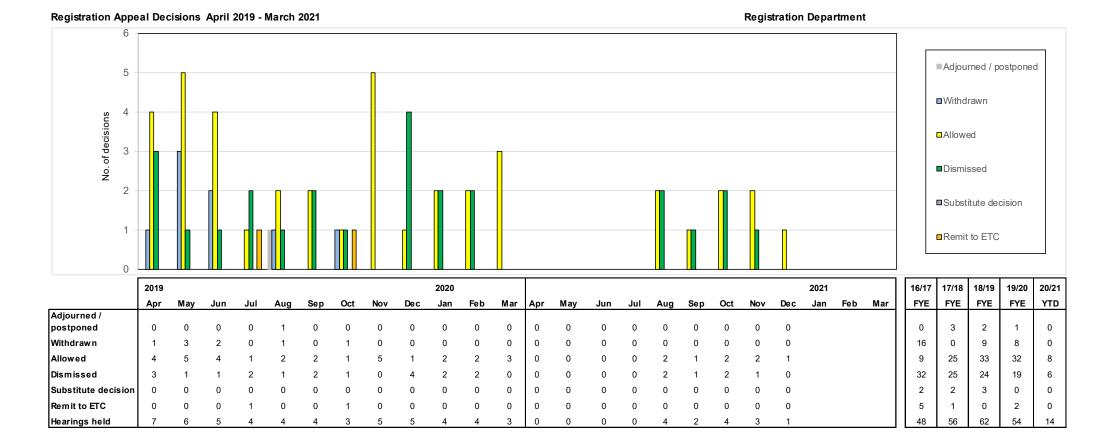

# 4.13. Registration appeals

- 19 new registration appeals were received during this period
- Registration Appeal Panels considered a total of 14 appeals, determining that
  the appeals should be allowed in 8 cases and dismissed in 6 cases. No cases
  were withdrawn by the appellant or for not complying with the registration
  appeal rules.
- 2 out of the 8 allowed cases were concluded by the nature of Consent Orders. Of the remaining, 6 were allowed based on the additional information.