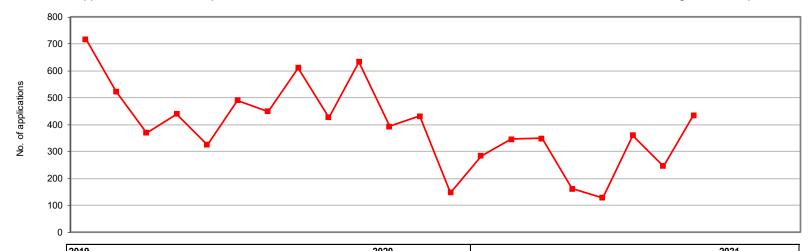

# New International Applications Received April 2019 - March 2021

|                                                                                                                                                                                                                                                                                                                                                                                                                                                                                                                                                                                                                                                                                                                                                                                                                                                                                                                                                                                                                                                                                                                                                                                                                                                                                                                                                                                                                                                                                                                                                                                                                                                                                                                                                                                                                                                                                                                                                                                                                                                                                                                                | 2019 |     |     |     |     |     |     |     |     | 2020 |     |     |     |     |     |     |     |     |     |     |     | 2021 |     |     | 16/17 | 17/18 | 18/19 | 19/20 | 20/21 |
|--------------------------------------------------------------------------------------------------------------------------------------------------------------------------------------------------------------------------------------------------------------------------------------------------------------------------------------------------------------------------------------------------------------------------------------------------------------------------------------------------------------------------------------------------------------------------------------------------------------------------------------------------------------------------------------------------------------------------------------------------------------------------------------------------------------------------------------------------------------------------------------------------------------------------------------------------------------------------------------------------------------------------------------------------------------------------------------------------------------------------------------------------------------------------------------------------------------------------------------------------------------------------------------------------------------------------------------------------------------------------------------------------------------------------------------------------------------------------------------------------------------------------------------------------------------------------------------------------------------------------------------------------------------------------------------------------------------------------------------------------------------------------------------------------------------------------------------------------------------------------------------------------------------------------------------------------------------------------------------------------------------------------------------------------------------------------------------------------------------------------------|------|-----|-----|-----|-----|-----|-----|-----|-----|------|-----|-----|-----|-----|-----|-----|-----|-----|-----|-----|-----|------|-----|-----|-------|-------|-------|-------|-------|
|                                                                                                                                                                                                                                                                                                                                                                                                                                                                                                                                                                                                                                                                                                                                                                                                                                                                                                                                                                                                                                                                                                                                                                                                                                                                                                                                                                                                                                                                                                                                                                                                                                                                                                                                                                                                                                                                                                                                                                                                                                                                                                                                | Apr  | Мау | Jun | Jul | Aug | Sep | Oct | Nov | Dec | Jan  | Feb | Mar | Apr | May | Jun | Jul | Aug | Sep | Oct | Nov | Dec |      | Feb | Mar | FYE   | FYE   | FYE   | FYE   | YTD   |
| Arts Therapists                                                                                                                                                                                                                                                                                                                                                                                                                                                                                                                                                                                                                                                                                                                                                                                                                                                                                                                                                                                                                                                                                                                                                                                                                                                                                                                                                                                                                                                                                                                                                                                                                                                                                                                                                                                                                                                                                                                                                                                                                                                                                                                | 5    | 6   | 4   | 1   | 2   | 2   | 2   | 5   | 6   | 2    | 3   | 5   | 1   | 2   | 2   | 4   | 0   | 0   | 0   | 0   | 0   |      |     |     | 34    | 28    | 38    | 43    | 9     |
| Bio. Scientists                                                                                                                                                                                                                                                                                                                                                                                                                                                                                                                                                                                                                                                                                                                                                                                                                                                                                                                                                                                                                                                                                                                                                                                                                                                                                                                                                                                                                                                                                                                                                                                                                                                                                                                                                                                                                                                                                                                                                                                                                                                                                                                | 49   | 36  | 36  | 30  | 33  | 43  | 26  | 39  | 34  | 66   | 28  | 39  | 10  | 22  | 38  | 45  | 18  | 8   | 51  | 23  | 45  |      |     |     | 330   | 255   | 381   | 459   | 260   |
| Chirops/ Pods                                                                                                                                                                                                                                                                                                                                                                                                                                                                                                                                                                                                                                                                                                                                                                                                                                                                                                                                                                                                                                                                                                                                                                                                                                                                                                                                                                                                                                                                                                                                                                                                                                                                                                                                                                                                                                                                                                                                                                                                                                                                                                                  | 10   | 1   | 1   | 0   | 3   | 1   | 2   | 4   | 5   | 7    | 5   | 6   | 2   | 2   | 1   | 1   | 2   | 2   | 4   | 1   | 1   |      |     |     | 49    | 40    | 56    | 45    | 16    |
| CI Scientists                                                                                                                                                                                                                                                                                                                                                                                                                                                                                                                                                                                                                                                                                                                                                                                                                                                                                                                                                                                                                                                                                                                                                                                                                                                                                                                                                                                                                                                                                                                                                                                                                                                                                                                                                                                                                                                                                                                                                                                                                                                                                                                  | 9    | 9   | 10  | 11  | 4   | 5   | 6   | 5   | 11  | 8    | 7   | 12  | 3   | 5   | 11  | 9   | 4   | 2   | 6   | 1   | 11  |      |     |     | 96    | 83    | 94    | 97    | 52    |
| Dietitians                                                                                                                                                                                                                                                                                                                                                                                                                                                                                                                                                                                                                                                                                                                                                                                                                                                                                                                                                                                                                                                                                                                                                                                                                                                                                                                                                                                                                                                                                                                                                                                                                                                                                                                                                                                                                                                                                                                                                                                                                                                                                                                     | 26   | 24  | 15  | 23  | 19  | 28  | 26  | 24  | 16  | 29   | 18  | 23  | 2   | 13  | 24  | 23  | 10  | 5   | 15  | 8   | 13  |      |     |     | 236   | 230   | 229   | 271   | 113   |
| Hearing aid disps                                                                                                                                                                                                                                                                                                                                                                                                                                                                                                                                                                                                                                                                                                                                                                                                                                                                                                                                                                                                                                                                                                                                                                                                                                                                                                                                                                                                                                                                                                                                                                                                                                                                                                                                                                                                                                                                                                                                                                                                                                                                                                              | 3    | 7   | 2   | 3   | 5   | 3   | 4   | 7   | 6   | 1    | 7   | 6   | 0   | 1   | 3   | 1   | 1   | 1   | 0   | 2   | 5   |      |     |     | 35    | 69    | 34    | 54    | 14    |
| OTs                                                                                                                                                                                                                                                                                                                                                                                                                                                                                                                                                                                                                                                                                                                                                                                                                                                                                                                                                                                                                                                                                                                                                                                                                                                                                                                                                                                                                                                                                                                                                                                                                                                                                                                                                                                                                                                                                                                                                                                                                                                                                                                            | 37   | 37  | 23  | 24  | 24  | 31  | 22  | 36  | 36  | 57   | 21  | 34  | 8   | 26  | 24  | 19  | 9   | 6   | 35  | 14  | 39  |      |     |     | 400   | 265   | 384   | 382   | 180   |
| ODPs                                                                                                                                                                                                                                                                                                                                                                                                                                                                                                                                                                                                                                                                                                                                                                                                                                                                                                                                                                                                                                                                                                                                                                                                                                                                                                                                                                                                                                                                                                                                                                                                                                                                                                                                                                                                                                                                                                                                                                                                                                                                                                                           | 4    | 2   | 3   | 2   | 1   | 2   | 7   | 4   | 4   | 4    | 4   | 6   | 1   | 4   | 2   | 1   | 1   | 1   | 2   | 4   | 3   |      |     |     | 19    | 17    | 26    | 43    | 19    |
| Orthoptists                                                                                                                                                                                                                                                                                                                                                                                                                                                                                                                                                                                                                                                                                                                                                                                                                                                                                                                                                                                                                                                                                                                                                                                                                                                                                                                                                                                                                                                                                                                                                                                                                                                                                                                                                                                                                                                                                                                                                                                                                                                                                                                    | 0    | 1   | 0   | 0   | 1   | 1   | 0   | 0   | 2   | 1    | 1   | 0   | 0   | 0   | 1   | 0   | 0   | 0   | 1   | 0   | 1   |      |     |     | 8     | 4     | 4     | 7     | 3     |
| Paramedics Parameter Param | 144  | 40  | 15  | 17  | 12  | 30  | 32  | 19  | 28  | 41   | 19  | 32  | 20  | 26  | 39  | 26  | 8   | 8   | 15  | 11  | 13  |      |     |     | 507   | 403   | 322   | 429   | 166   |
| Physiotherapists                                                                                                                                                                                                                                                                                                                                                                                                                                                                                                                                                                                                                                                                                                                                                                                                                                                                                                                                                                                                                                                                                                                                                                                                                                                                                                                                                                                                                                                                                                                                                                                                                                                                                                                                                                                                                                                                                                                                                                                                                                                                                                               | 166  | 123 | 95  | 105 | 96  | 121 | 115 | 137 | 106 | 156  | 106 | 110 | 51  | 74  | 89  | 86  | 47  | 43  | 107 | 107 | 144 |      |     |     | 1,543 | 1,180 | 1,366 | 1,436 | 748   |
| Pract psychs                                                                                                                                                                                                                                                                                                                                                                                                                                                                                                                                                                                                                                                                                                                                                                                                                                                                                                                                                                                                                                                                                                                                                                                                                                                                                                                                                                                                                                                                                                                                                                                                                                                                                                                                                                                                                                                                                                                                                                                                                                                                                                                   | 53   | 36  | 24  | 28  | 21  | 30  | 23  | 37  | 27  | 52   | 32  | 27  | 1   | 20  | 20  | 30  | 16  | 14  | 30  | 14  | 43  |      |     |     | 379   | 303   | 418   | 390   | 188   |
| Prosth/Orthotists                                                                                                                                                                                                                                                                                                                                                                                                                                                                                                                                                                                                                                                                                                                                                                                                                                                                                                                                                                                                                                                                                                                                                                                                                                                                                                                                                                                                                                                                                                                                                                                                                                                                                                                                                                                                                                                                                                                                                                                                                                                                                                              | 3    | 2   | 1   | 0   | 2   | 1   | 1   | 1   | 1   | 1    | 1   | 3   | 1   | 0   | 1   | 0   | 0   | 0   | 0   | 1   | 1   |      |     |     | 14    | 17    | 24    | 17    | 4     |
| Radiographers                                                                                                                                                                                                                                                                                                                                                                                                                                                                                                                                                                                                                                                                                                                                                                                                                                                                                                                                                                                                                                                                                                                                                                                                                                                                                                                                                                                                                                                                                                                                                                                                                                                                                                                                                                                                                                                                                                                                                                                                                                                                                                                  | 102  | 104 | 70  | 113 | 51  | 97  | 81  | 133 | 122 | 184  | 118 | 109 | 44  | 81  | 82  | 89  | 33  | 34  | 86  | 41  | 102 |      |     |     | 903   | 913   | 1,059 | 1,284 | 592   |
| Social workers                                                                                                                                                                                                                                                                                                                                                                                                                                                                                                                                                                                                                                                                                                                                                                                                                                                                                                                                                                                                                                                                                                                                                                                                                                                                                                                                                                                                                                                                                                                                                                                                                                                                                                                                                                                                                                                                                                                                                                                                                                                                                                                 | 95   | 79  | 55  | 67  | 43  | 74  | 90  | 141 | 0   | 0    | 0   | 0   | 0   | 0   | 0   | 0   | 0   | 0   | 0   | 0   | 0   |      |     |     | 776   | 565   | 697   | 644   | 0     |
| SLTs                                                                                                                                                                                                                                                                                                                                                                                                                                                                                                                                                                                                                                                                                                                                                                                                                                                                                                                                                                                                                                                                                                                                                                                                                                                                                                                                                                                                                                                                                                                                                                                                                                                                                                                                                                                                                                                                                                                                                                                                                                                                                                                           | 12   | 16  | 16  | 16  | 8   | 22  | 12  | 19  | 22  | 24   | 23  | 19  | 3   | 8   | 8   | 15  | 12  | 4   | 8   | 18  | 14  |      |     |     | 197   | 138   | 183   | 209   | 90    |
| Total                                                                                                                                                                                                                                                                                                                                                                                                                                                                                                                                                                                                                                                                                                                                                                                                                                                                                                                                                                                                                                                                                                                                                                                                                                                                                                                                                                                                                                                                                                                                                                                                                                                                                                                                                                                                                                                                                                                                                                                                                                                                                                                          | 718  | 523 | 370 | 440 | 325 | 491 | 449 | 611 | 426 | 633  | 393 | 431 | 147 | 284 | 345 | 349 | 161 | 128 | 360 | 245 | 435 |      |     |     | 5,526 | 4,510 | 5,315 | 5,810 | 2,454 |