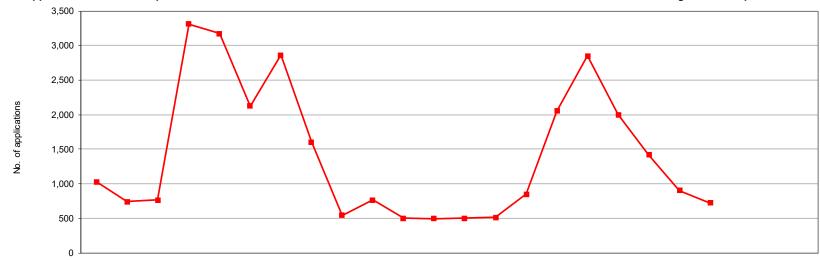

#### International applications workflow process at end of each month April 2019 - March 2021

|                 | 2019  |       |       |       |       |       |       |       |       | 2020  |       |       |       |       |       |       |       |       |       |       |       | 2021 |     |     |
|-----------------|-------|-------|-------|-------|-------|-------|-------|-------|-------|-------|-------|-------|-------|-------|-------|-------|-------|-------|-------|-------|-------|------|-----|-----|
| Current status  | Apr   | May   | Jun   | Jul   | Aug   | Sep   | Oct   | Nov   | Dec   | Jan   | Feb   | Mar   | Apr   | May   | Jun   | Jul   | Aug   | Sep   | Oct   | Nov   | Dec   | Jan  | Feb | Mar |
| Minimum info    | 483   | 495   | 478   | 475   | 489   | 472   | 435   | 484   | 521   | 548   | 594   | 620   | 581   | 640   | 613   | 659   | 681   | 709   | 724   | 690   | 752   |      |     |     |
| At scrutiny     | 1,736 | 1,695 | 1,772 | 1,628 | 1,581 | 1,651 | 1,753 | 1,718 | 1,893 | 1,960 | 1,907 | 1,645 | 1,536 | 1,512 | 1,638 | 1,631 | 1,513 | 1,444 | 1,481 | 1,446 | 1,654 |      |     |     |
| Pending reg fee | 438   | 428   | 475   | 447   | 425   | 419   | 414   | 459   | 455   | 469   | 528   | 474   | 477   | 406   | 392   | 390   | 390   | 359   | 363   | 46    | 0     |      |     |     |
| Total           | 2,657 | 2,618 | 2,725 | 2,550 | 2,495 | 2,542 | 2,602 | 2,661 | 2,869 | 2,977 | 3,029 | 2,739 | 2,594 | 2,558 | 2,643 | 2,680 | 2,584 | 2,512 | 2,568 | 2,182 | 2,406 |      |     |     |