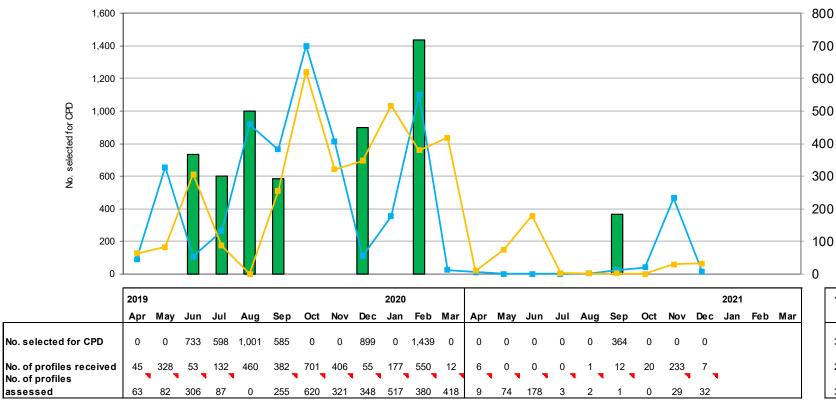

# 4.4. Continuing Professional Development (CPD) audit

- 364 registrants were selected for audit during this period. A total number of 273 CPD profiles were received and all complete CPD profiles were on average processed within 45 working days of receipt.
- 67 profiles were assessed during this period of which 2 profiles were assessed electronically, 65 assessed via the online system with none assessed via assessment days.
- Profiles assessed in July previously had system issues with uploading documents, registrants were therefore given an extension to provide the relevant documents required, which resulted in us falling outside of our usual service level.