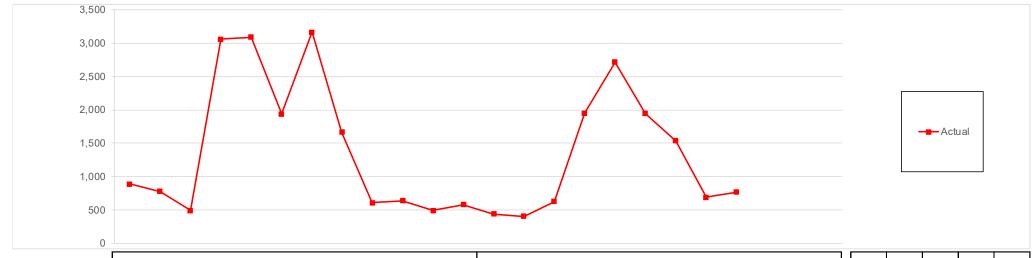

#### UK applications workflow process at end of each month April 2019 - March 2021

|                 | 2019  |       |       |       |       |       |       |       |       | 2020  |       |       |       |       |       |       |       |       |       |       |       | 2021 |     |     |
|-----------------|-------|-------|-------|-------|-------|-------|-------|-------|-------|-------|-------|-------|-------|-------|-------|-------|-------|-------|-------|-------|-------|------|-----|-----|
| Current status  | Apr   | May   | Jun   | Jul   | Aug   | Sep   | Oct   | Nov   | Dec   | Jan   | Feb   | Mar   | Apr   | May   | Jun   | Jul   | Aug   | Sep   | Oct   | Nov   | Dec   | Jan  | Feb | Mar |
| Minimum info    | 1,014 | 993   | 1,036 | 1,199 | 1,306 | 1,264 | 1,278 | 1,135 | 1,137 | 1,154 | 1,133 | 1,068 | 1,092 | 1,124 | 1,172 | 1,267 | 1,837 | 1,378 | 1,277 | 567   | 752   |      |     |     |
| At scrutiny     | 6     | 6     | 6     | 7     | 4     | 17    | 13    | 16    | 6     | 5     | 5     | 6     | 12    | 7     | 12    | 23    | 30    | 28    | 30    | 409   | 510   |      |     |     |
| Pending reg fee | 22    | 12    | 11    | 25    | 19    | 34    | 25    | 38    | 29    | 28    | 26    | 18    | 25    | 20    | 16    | 20    | 14    | 16    | 13    | 31    | 65    |      |     |     |
| Total           | 1,042 | 1,011 | 1,053 | 1,231 | 1,329 | 1,315 | 1,316 | 1,189 | 1,172 | 1,187 | 1,164 | 1,092 | 1,129 | 1,151 | 1,200 | 1,310 | 1,881 | 1,422 | 1,320 | 1,007 | 1,327 |      |     |     |