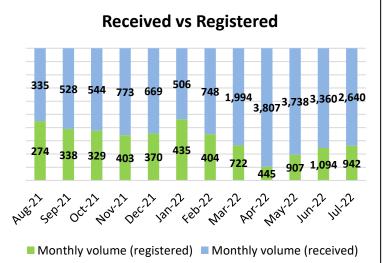

### **Received vs Registered**

#### Analysis

- In June we moved UK applications online, enabling applicants to submit their applications and supporting documents via the HCPC Portal. This change has improved customer experience and has helped improve our efficiency.
- In July we set up a dedicated UK applications team to help us manage the summer peak for UK applications.
- Performance against our service standard for UK applications was met during the period from May to July 2022.
- During this period, 8,021 UK applications were received compared to 2,212 in the same period of 2021, an increase of 262.6%. 3,373 UK applications were registered, once the pass list had been received from the education provider and were able to confirm the qualification, compared to 1,412 during the same period last year, which is an increase of 138.9%.
- As at the 31 July 2022, 4,842 applications have been submitted online.
- The number of paper and emailed application forms received continues to decline as expected.