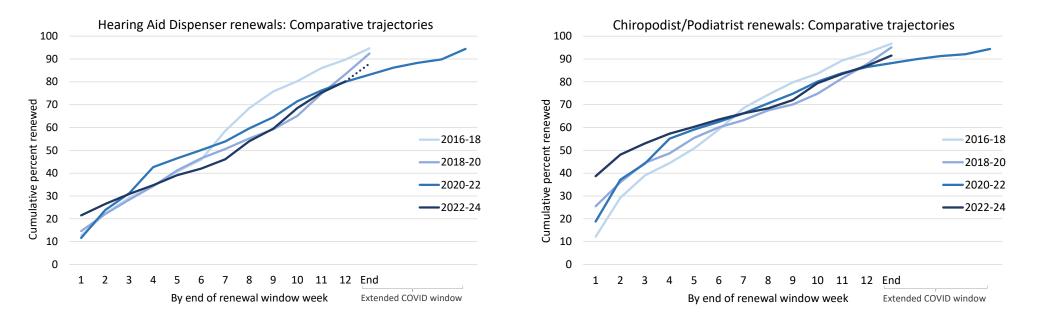

### **Renewal rates**

| Profession               | 2022 | 2020 |
|--------------------------|------|------|
| Arts therapists          | 93%  | 91%  |
| Dietitians               | 95%  | 94%  |
| Chiropodists/Podiatrists | 92%  | 94%  |
| Hearing Aid Dispensers   | 88%  | 92%  |

#### Analysis

- Arts therapist renewal rates were higher in 2022 when compared to the renewal cycle in 2020, which was extended by 4 weeks due to the COVID pandemic.
- Dietitian renewal rates were higher in 2022 when compared to the renewal cycle 2020, which was extended by 4 weeks due to the COVID pandemic.
- Chiropodist/Podiatrists renewal rates were 2% lower when compared to 2020, which was also extended by 4 weeks due to the pandemic. As at the 31 July 2020 88% had renewed which is 4% lower than at the same point in 2022.
- Hearing Aid Dispensers renewal rates were 4% lower when compared to 2020, which was also extended by 4 weeks due to the pandemic. As at the 31 July 2020 83% had renewed which is 5% lower than at the same point in 2022..
- Chiropodist/Podiatrists and Hearing Aid Dispensers were sent an additional reminder on 5 and 26 July by email and SMS as well as the usual 14-day reminder, which was sent by email and post.
- Crucially, registrants do not need an email or letter to renew, they can simply go onto the website during the renewal window and renew. We issue regular reminders on our social media channels.
- Additional engagement took place with the relevant professional bodies throughout the renewal windows, which included us sharing renewal rates periodically and the communications plan providing information about contact with registrants throughout the renewal window.
- Although 98-99% of registrants renew online which is self-service, for those who do submit a paper-based renewal form, we
  have processed the renewal applications within the 10-working day median consistently this year.

## Hearing aid dispensers renewal trajectories for 2022

## Chiropodist/podiatrist renewal trajectories for 2022

nc

health & care

professions