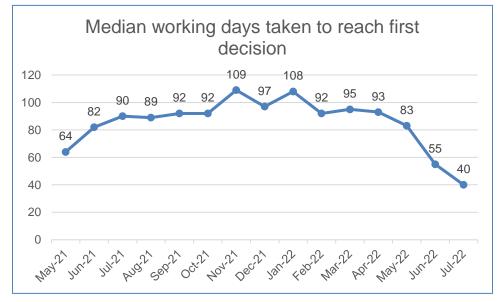

### International applications

Analysis

As at the 30 June 2022 PWC have processed the 5,500 applications received from us. PWC processed all new paper and online applications received on a
daily basis until the 19 August 2022 when the surge support provided by PWC was no longer needed as this work is now undertaken by HCPC. The number of
paper applications received on a daily basis is now reducing since the introduction of the online international application process. NB the paper application
form has not been available on our website since the online application portal went live.

health & care professions council

hcp

- A pilot to ring fence an international team commenced on the 11 April 2022 with 12 Registration Advisors focusing solely on managing international processes to improve international applications processing performance. The team increased to 14 Registration Advisors as from the 30 May 2022, given the volumes of international applications in progress and being received. ELT approved on the 28 June 2022 to increase the size of the team by a further 10 Registration Advisors and a Team Leader employed on 12-month fixed term contracts. The benefits of the surge support and ring-fenced team have improved performance with the monthly performance median to make a first decision reducing from 93 working days in April 2022 to 40 working days in July 2022.
- During the period of May to July 2022, 9,738 international applications were processed which is 657.8% more when compared to the same period in 2021 and is a direct result of the additional capacity provided by PWC, the ring-fenced international team and the efficiency and service improvements delivered through online international applications.
- In the period of May to July 2022, a total of 2,943 international applicants joined the HCPC Register. This is 143.6% more when compared to the same period in 2021. Again, this is a result of the additional capacity provided by PWC, the new ring-fenced international team internally and the efficiency and service improvements delivered through online international applications.
- To improve the customer experience, as well as our own efficiency, we initiated a project in 2021 to move international applications online. This project launched the new applications portal pilot on the 28 February 2022. After a successful pilot and feedback received, the online portal went live on the 07 April 2022. As at the 31 July 2022, 2,698 applications have been submitted online.
- To meet the increased demand in managing international application volumes a recruitment campaign for additional Registration Assessors was undertaken with 31 appointed and induction training days held on the 25 May 2022 and 7 June 2022.
- We have continued to work proactively with Higher Education England (HEE), NHSEI and other organisations to support international recruitment where appropriate. For example, we are working with HEE on developing plans and predictions for future workforce growth.

C health & care professions council

hc

- Both UK and international online application services have improved applicant accessibility to apply for registration and in particular we have seen a 262.6% increase in the number of new UK applications received and a 138.9% increase in the number that are registered, during the period May to July 2022, compared to the same period last year.
- Online applications provide us with information enabling us to forecast workload, as HCPC has visibility of those applications that have commenced but not yet submitted.
- The online application service has streamlined processes reducing the need to scan and store paper application forms.
- International application performance has improved with the median time to make an international application first decision reducing from 93 working days in April 2022 to 40 working days in July 2022.
- Overall UK application processing performance has improved from a median processing time of 16 working days in August 2021 to 7 working days in July 2022.