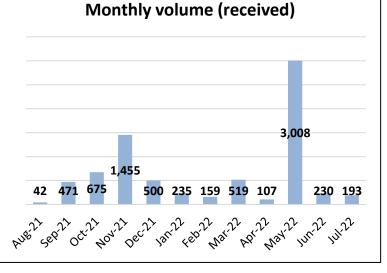

#### Analysis

- The median has remained within the service standard of 10 working days during the period from May to July 2022 and has continued to improve since the summer peak in 2021. Performance has been significantly improved and consistent at 2-5 working days.
- During May, 3,008 readmission application forms were received, largely from Physiotherapists following the end of their renewal window at the end of April.
- We continue to work with professional bodies and unions requesting that they share our guidance and remind their members to renew their registration.