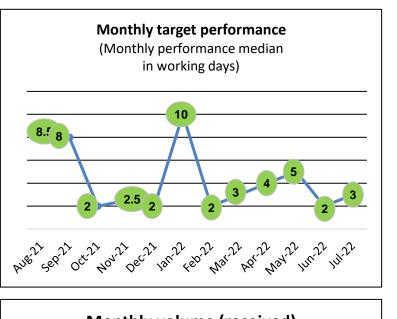

International applications

| Month          | Monthly performance median<br>(60 working days) | 12 month cumulative median<br>(working days) | 12 month performance<br>Cumulative age range<br>(working days) |
|----------------|-------------------------------------------------|----------------------------------------------|----------------------------------------------------------------|
| July 2022      | 40                                              | 92                                           | 20-279                                                         |
| June 2022      | 55                                              | 92                                           | 20-279                                                         |
| May 2022       | 83                                              | 92                                           | 28-279                                                         |
| April 2022     | 93                                              | 92                                           | 28-279                                                         |
| March 2022     | 95                                              | 92                                           | 28-279                                                         |
| February 2022  | 92                                              | 91                                           | 28-279                                                         |
| January 2022   | 108                                             | 89.5                                         | 28-279                                                         |
| December 2021  | 97                                              | 85.5                                         | 28-279                                                         |
| November 2021  | 109                                             | 82                                           | 28-198                                                         |
| October 2021   | 92                                              | 82                                           | 28-178                                                         |
| September 2021 | 92                                              | 82                                           | 28-178                                                         |
| August 2021    | 89                                              | 77.5                                         | 28-178                                                         |

### International applications

Analysis

As at the 30 June 2022 PWC have processed the 5,500 applications received from us. PWC processed all new paper and online applications received on a
daily basis until the 19 August 2022 when the surge support provided by PWC was no longer needed as this work is now undertaken by HCPC. The number of
paper applications received on a daily basis is now reducing since the introduction of the online international application process. NB the paper application
form has not been available on our website since the online application portal went live.

health & care professions council

hcp

- A pilot to ring fence an international team commenced on the 11 April 2022 with 12 Registration Advisors focusing solely on managing international processes to improve international applications processing performance. The team increased to 14 Registration Advisors as from the 30 May 2022, given the volumes of international applications in progress and being received. ELT approved on the 28 June 2022 to increase the size of the team by a further 10 Registration Advisors and a Team Leader employed on 12-month fixed term contracts. The benefits of the surge support and ring-fenced team have improved performance with the monthly performance median to make a first decision reducing from 93 working days in April 2022 to 40 working days in July 2022.
- During the period of May to July 2022, 9,738 international applications were processed which is 657.8% more when compared to the same period in 2021 and is a direct result of the additional capacity provided by PWC, the ring-fenced international team and the efficiency and service improvements delivered through online international applications.
- In the period of May to July 2022, a total of 2,943 international applicants joined the HCPC Register. This is 143.6% more when compared to the same period in 2021. Again, this is a result of the additional capacity provided by PWC, the new ring-fenced international team internally and the efficiency and service improvements delivered through online international applications.
- To improve the customer experience, as well as our own efficiency, we initiated a project in 2021 to move international applications online. This project launched the new applications portal pilot on the 28 February 2022. After a successful pilot and feedback received, the online portal went live on the 07 April 2022. As at the 31 July 2022, 2,698 applications have been submitted online.
- To meet the increased demand in managing international application volumes a recruitment campaign for additional Registration Assessors was undertaken with 31 appointed and induction training days held on the 25 May 2022 and 7 June 2022.
- We have continued to work proactively with Higher Education England (HEE), NHSEI and other organisations to support international recruitment where appropriate. For example, we are working with HEE on developing plans and predictions for future workforce growth.