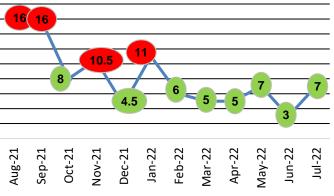

ETC 7 September 2022 - Registration Performance

**UK** applications

| Month          | Monthly performance median<br>(10 working days) | 12 month cumulative median<br>(working days) | 12 month performance<br>Cumulative age range<br>(working days) |
|----------------|-------------------------------------------------|----------------------------------------------|----------------------------------------------------------------|
| July 2022      | 7                                               | 7                                            | 0-29                                                           |
| June 2022      | 3                                               | 7.5                                          | 0-29                                                           |
| May 2022       | 7                                               | 7.5                                          | 0-29                                                           |
| April 2022     | 5                                               | 7.5                                          | 0-29                                                           |
| March 2022     | 5                                               | 7.5                                          | 0-29                                                           |
| February 2022  | 6                                               | 7.5                                          | 0-29                                                           |
| January 2022   | 11                                              | 7.5                                          | 0-29                                                           |
| December 2021  | 4.5                                             | 6                                            | 0-29                                                           |
| November 2021  | 10.5                                            | 7                                            | 0-29                                                           |
| October 2021   | 8                                               | 6                                            | 0-29                                                           |
| September 2021 | 16                                              | 5                                            | 0-29                                                           |
| August 2021    | 16                                              | 5                                            | 0-29                                                           |

#### Analysis

- In June we moved UK applications online, enabling applicants to submit their applications and supporting documents via the HCPC Portal. This change has improved customer experience and has helped improve our efficiency.
- In July we set up a dedicated UK applications team to help us manage the summer peak for UK applications.
- Performance against our service standard for UK applications was met during the period from May to July 2022.
- During this period, 8,021 UK applications were received compared to 2,212 in the same period of 2021, an increase of 262.6%. 3,373 UK applications were registered, once the pass list had been received from the education provider and were able to confirm the qualification, compared to 1,412 during the same period last year, which is an increase of 138.9%.
- As at the 31 July 2022, 4,842 applications have been submitted online.
- The number of paper and emailed application forms received continues to decline as expected.