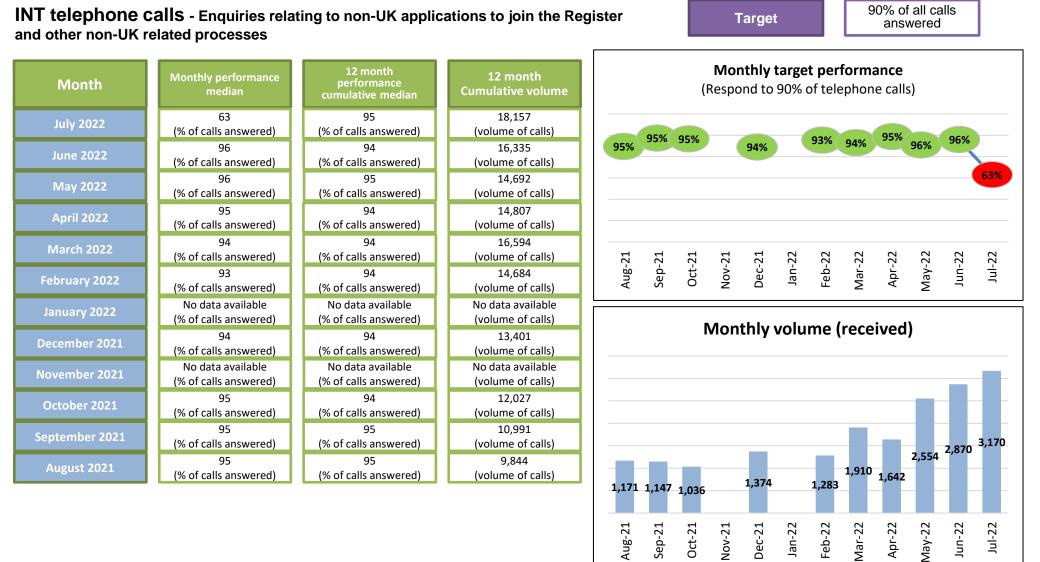

### International applications

Analysis

As at the 30 June 2022 PWC have processed the 5,500 applications received from us. PWC processed all new paper and online applications received on a
daily basis until the 19 August 2022 when the surge support provided by PWC was no longer needed as this work is now undertaken by HCPC. The number of
paper applications received on a daily basis is now reducing since the introduction of the online international application process. NB the paper application
form has not been available on our website since the online application portal went live.

health & care professions council

hcp

- A pilot to ring fence an international team commenced on the 11 April 2022 with 12 Registration Advisors focusing solely on managing international processes to improve international applications processing performance. The team increased to 14 Registration Advisors as from the 30 May 2022, given the volumes of international applications in progress and being received. ELT approved on the 28 June 2022 to increase the size of the team by a further 10 Registration Advisors and a Team Leader employed on 12-month fixed term contracts. The benefits of the surge support and ring-fenced team have improved performance with the monthly performance median to make a first decision reducing from 93 working days in April 2022 to 40 working days in July 2022.
- During the period of May to July 2022, 9,738 international applications were processed which is 657.8% more when compared to the same period in 2021 and is a direct result of the additional capacity provided by PWC, the ring-fenced international team and the efficiency and service improvements delivered through online international applications.
- In the period of May to July 2022, a total of 2,943 international applicants joined the HCPC Register. This is 143.6% more when compared to the same period in 2021. Again, this is a result of the additional capacity provided by PWC, the new ring-fenced international team internally and the efficiency and service improvements delivered through online international applications.
- To improve the customer experience, as well as our own efficiency, we initiated a project in 2021 to move international applications online. This project launched the new applications portal pilot on the 28 February 2022. After a successful pilot and feedback received, the online portal went live on the 07 April 2022. As at the 31 July 2022, 2,698 applications have been submitted online.
- To meet the increased demand in managing international application volumes a recruitment campaign for additional Registration Assessors was undertaken with 31 appointed and induction training days held on the 25 May 2022 and 7 June 2022.
- We have continued to work proactively with Higher Education England (HEE), NHSEI and other organisations to support international recruitment where appropriate. For example, we are working with HEE on developing plans and predictions for future workforce growth.

C health & care professions council

hc

- Both UK and international online application services have improved applicant accessibility to apply for registration and in particular we have seen a 262.6% increase in the number of new UK applications received and a 138.9% increase in the number that are registered, during the period May to July 2022, compared to the same period last year.
- Online applications provide us with information enabling us to forecast workload, as HCPC has visibility of those applications that have commenced but not yet submitted.
- The online application service has streamlined processes reducing the need to scan and store paper application forms.
- International application performance has improved with the median time to make an international application first decision reducing from 93 working days in April 2022 to 40 working days in July 2022.
- Overall UK application processing performance has improved from a median processing time of 16 working days in August 2021 to 7 working days in July 2022.