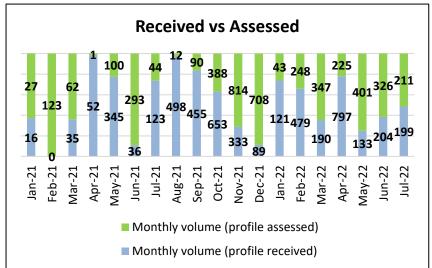

## **CPD** audits

| Month          | Monthly performance<br>median<br>(60 working days) | 24 month cumulative<br>median<br>(working days) | 24 month performance<br>Cumulative age range<br>(working days) |
|----------------|----------------------------------------------------|-------------------------------------------------|----------------------------------------------------------------|
| July 2022      | 28                                                 | 33                                              | 5-111                                                          |
| June 2022      | 33                                                 | 34.5                                            | 5-111                                                          |
| May 2022       | 26                                                 | 36                                              | 5-111                                                          |
| April 2022     | 16                                                 | 37                                              | 5-111                                                          |
| March 2022     | 15                                                 | 38                                              | 5-111                                                          |
| February 2022  | 9                                                  | 41                                              | 5-111                                                          |
| January 2022   | 45                                                 | 44                                              | 5-93                                                           |
| December 2021  | 32                                                 | 41                                              | 5-93                                                           |
| November 2021  | 36                                                 | 44                                              | 5-93                                                           |
| October 2021   | 44                                                 | 44                                              | 5-93                                                           |
| September 2021 | 54                                                 | 44                                              | 5-84                                                           |
| August 2021    | 30.5                                               | 41                                              | 5-72                                                           |
| July 2021      | 38                                                 | 44                                              | 5-72                                                           |
| June 2021      | 18                                                 | 47                                              | 5-72                                                           |
| May 2021       | 29                                                 | 50                                              | 5-72                                                           |
| April 2021     | 50                                                 | 61                                              | 5-72                                                           |
| March 2021     | 65                                                 | 61                                              | 5-72                                                           |
| February 2021  | 61                                                 | 60                                              | 5-72                                                           |
| January 2021   | 44                                                 | 44                                              | 5-55                                                           |

### Analysis

 In the period from May to July 2022, the 60-day median service standard target has continued to be consistently achieved.

ETC 7 September 2022 - Registration Performance

Page 11 of 27