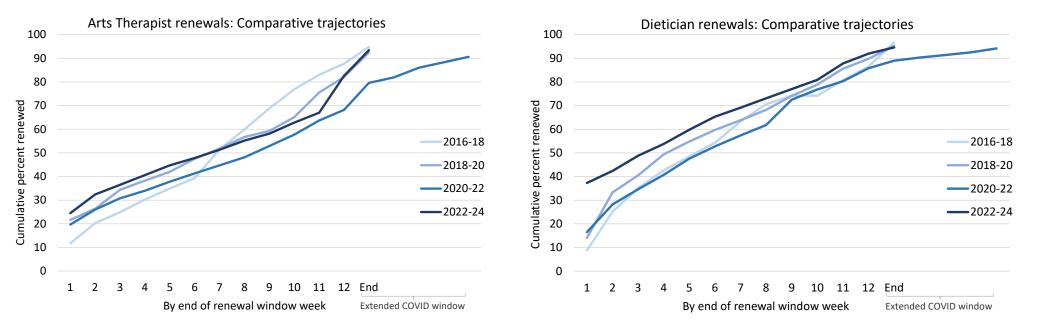

### **Renewal rates**

| Profession               | 2022 | 2020 |
|--------------------------|------|------|
| Arts therapists          | 93%  | 91%  |
| Dietitians               | 95%  | 94%  |
| Chiropodists/Podiatrists | 92%  | 94%  |
| Hearing Aid Dispensers   | 88%  | 92%  |

#### Analysis

- Arts therapist renewal rates were higher in 2022 when compared to the renewal cycle in 2020, which was extended by 4 weeks due to the COVID pandemic.
- Dietitian renewal rates were higher in 2022 when compared to the renewal cycle 2020, which was extended by 4 weeks due to the COVID pandemic.
- Chiropodist/Podiatrists renewal rates were 2% lower when compared to 2020, which was also extended by 4 weeks due to the pandemic. As at the 31 July 2020 88% had renewed which is 4% lower than at the same point in 2022.
- Hearing Aid Dispensers renewal rates were 4% lower when compared to 2020, which was also extended by 4 weeks due to the pandemic. As at the 31 July 2020 83% had renewed which is 5% lower than at the same point in 2022..
- Chiropodist/Podiatrists and Hearing Aid Dispensers were sent an additional reminder on 5 and 26 July by email and SMS as well as the usual 14-day reminder, which was sent by email and post.
- Crucially, registrants do not need an email or letter to renew, they can simply go onto the website during the renewal window and renew. We issue regular reminders on our social media channels.
- Additional engagement took place with the relevant professional bodies throughout the renewal windows, which included us sharing renewal rates periodically and the communications plan providing information about contact with registrants throughout the renewal window.
- Although 98-99% of registrants renew online which is self-service, for those who do submit a paper-based renewal form, we
  have processed the renewal applications within the 10-working day median consistently this year.

## Arts Therapist renewal trajectories for 2022

### **Dietitian renewal trajectories for 2022**

hc

health & care

professions