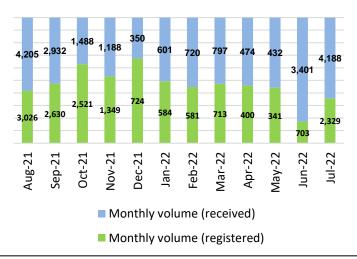

### **Received vs Registered**

#### Analysis

- In June we moved UK applications online, enabling applicants to submit their applications and supporting documents via the HCPC Portal. This change has improved customer experience and has helped improve our efficiency.
- In July we set up a dedicated UK applications team to help us manage the summer peak for UK applications.
- Performance against our service standard for UK applications was met during the period from May to July 2022.
- During this period, 8,021 UK applications were received compared to 2,212 in the same period of 2021, an increase of 262.6%. 3,373 UK applications were registered, once the pass list had been received from the education provider and were able to confirm the qualification, compared to 1,412 during the same period last year, which is an increase of 138.9%.
- As at the 31 July 2022, 4,842 applications have been submitted online.
- The number of paper and emailed application forms received continues to decline as expected.