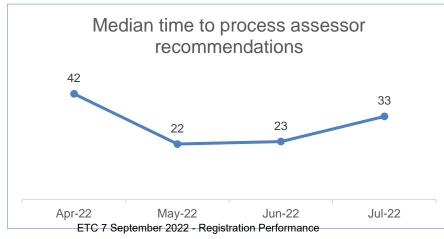

### International applications

Analysis

As at the 30 June 2022 PWC have processed the 5,500 applications received from us. PWC processed all new paper and online applications received on a
daily basis until the 19 August 2022 when the surge support provided by PWC was no longer needed as this work is now undertaken by HCPC. The number of
paper applications received on a daily basis is now reducing since the introduction of the online international application process. NB the paper application
form has not been available on our website since the online application portal went live.

health & care professions council

hcp

- A pilot to ring fence an international team commenced on the 11 April 2022 with 12 Registration Advisors focusing solely on managing international processes to improve international applications processing performance. The team increased to 14 Registration Advisors as from the 30 May 2022, given the volumes of international applications in progress and being received. ELT approved on the 28 June 2022 to increase the size of the team by a further 10 Registration Advisors and a Team Leader employed on 12-month fixed term contracts. The benefits of the surge support and ring-fenced team have improved performance with the monthly performance median to make a first decision reducing from 93 working days in April 2022 to 40 working days in July 2022.
- During the period of May to July 2022, 9,738 international applications were processed which is 657.8% more when compared to the same period in 2021 and is a direct result of the additional capacity provided by PWC, the ring-fenced international team and the efficiency and service improvements delivered through online international applications.
- In the period of May to July 2022, a total of 2,943 international applicants joined the HCPC Register. This is 143.6% more when compared to the same period in 2021. Again, this is a result of the additional capacity provided by PWC, the new ring-fenced international team internally and the efficiency and service improvements delivered through online international applications.
- To improve the customer experience, as well as our own efficiency, we initiated a project in 2021 to move international applications online. This project launched the new applications portal pilot on the 28 February 2022. After a successful pilot and feedback received, the online portal went live on the 07 April 2022. As at the 31 July 2022, 2,698 applications have been submitted online.
- To meet the increased demand in managing international application volumes a recruitment campaign for additional Registration Assessors was undertaken with 31 appointed and induction training days held on the 25 May 2022 and 7 June 2022.
- We have continued to work proactively with Higher Education England (HEE), NHSEI and other organisations to support international recruitment where appropriate. For example, we are working with HEE on developing plans and predictions for future workforce growth.

C health & care professions council

hc

- Both UK and international online application services have improved applicant accessibility to apply for registration and in particular we have seen a 262.6% increase in the number of new UK applications received and a 138.9% increase in the number that are registered, during the period May to July 2022, compared to the same period last year.
- Online applications provide us with information enabling us to forecast workload, as HCPC has visibility of those applications that have commenced but not yet submitted.
- The online application service has streamlined processes reducing the need to scan and store paper application forms.
- International application performance has improved with the median time to make an international application first decision reducing from 93 working days in April 2022 to 40 working days in July 2022.
- Overall UK application processing performance has improved from a median processing time of 16 working days in August 2021 to 7 working days in July 2022.