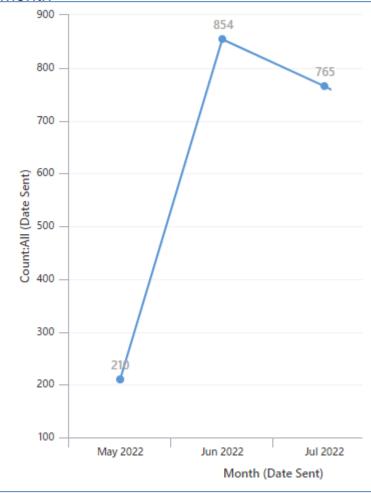

### **Received vs Registered**

#### Analysis

- In June we moved UK applications online, enabling applicants to submit their applications and supporting documents via the HCPC Portal. This change has improved customer experience and has helped improve our efficiency.
- In July we set up a dedicated UK applications team to help us manage the summer peak for UK applications.
- Performance against our service standard for UK applications was met during the period from May to July 2022.
- During this period, 8,021 UK applications were received compared to 2,212 in the same period of 2021, an increase of 262.6%. 3,373 UK applications were registered, once the pass list had been received from the education provider and were able to confirm the qualification, compared to 1,412 during the same period last year, which is an increase of 138.9%.
- As at the 31 July 2022, 4,842 applications have been submitted online.
- The number of paper and emailed application forms received continues to decline as expected.