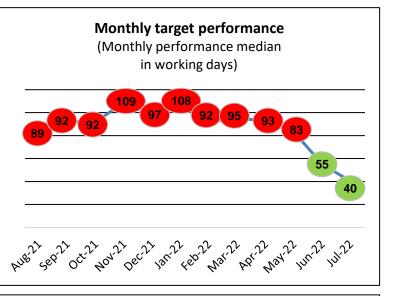

International applications

| Month          | Monthly performance median<br>(60 working days) | 12 month cumulative median<br>(working days) | 12 month performance<br>Cumulative age range<br>(working days) |
|----------------|-------------------------------------------------|----------------------------------------------|----------------------------------------------------------------|
| July 2022      | 40                                              | 92                                           | 20-279                                                         |
| June 2022      | 55                                              | 92                                           | 20-279                                                         |
| May 2022       | 83                                              | 92                                           | 28-279                                                         |
| April 2022     | 93                                              | 92                                           | 28-279                                                         |
| March 2022     | 95                                              | 92                                           | 28-279                                                         |
| February 2022  | 92                                              | 91                                           | 28-279                                                         |
| January 2022   | 108                                             | 89.5                                         | 28-279                                                         |
| December 2021  | 97                                              | 85.5                                         | 28-279                                                         |
| November 2021  | 109                                             | 82                                           | 28-198                                                         |
| October 2021   | 92                                              | 82                                           | 28-178                                                         |
| September 2021 | 92                                              | 82                                           | 28-178                                                         |
| August 2021    | 89                                              | 77.5                                         | 28-178                                                         |

### International applications

Analysis

As at the 30 June 2022 PWC have processed the 5,500 applications received from us. PWC processed all new paper and online applications received on a
daily basis until the 19 August 2022 when the surge support provided by PWC was no longer needed as this work is now undertaken by HCPC. The number of
paper applications received on a daily basis is now reducing since the introduction of the online international application process. NB the paper application
form has not been available on our website since the online application portal went live.

health & care professions council

hcp

- A pilot to ring fence an international team commenced on the 11 April 2022 with 12 Registration Advisors focusing solely on managing international processes to improve international applications processing performance. The team increased to 14 Registration Advisors as from the 30 May 2022, given the volumes of international applications in progress and being received. ELT approved on the 28 June 2022 to increase the size of the team by a further 10 Registration Advisors and a Team Leader employed on 12-month fixed term contracts. The benefits of the surge support and ring-fenced team have improved performance with the monthly performance median to make a first decision reducing from 93 working days in April 2022 to 40 working days in July 2022.
- During the period of May to July 2022, 9,738 international applications were processed which is 657.8% more when compared to the same period in 2021 and is a direct result of the additional capacity provided by PWC, the ring-fenced international team and the efficiency and service improvements delivered through online international applications.
- In the period of May to July 2022, a total of 2,943 international applicants joined the HCPC Register. This is 143.6% more when compared to the same period in 2021. Again, this is a result of the additional capacity provided by PWC, the new ring-fenced international team internally and the efficiency and service improvements delivered through online international applications.
- To improve the customer experience, as well as our own efficiency, we initiated a project in 2021 to move international applications online. This project launched the new applications portal pilot on the 28 February 2022. After a successful pilot and feedback received, the online portal went live on the 07 April 2022. As at the 31 July 2022, 2,698 applications have been submitted online.
- To meet the increased demand in managing international application volumes a recruitment campaign for additional Registration Assessors was undertaken with 31 appointed and induction training days held on the 25 May 2022 and 7 June 2022.
- We have continued to work proactively with Higher Education England (HEE), NHSEI and other organisations to support international recruitment where appropriate. For example, we are working with HEE on developing plans and predictions for future workforce growth.