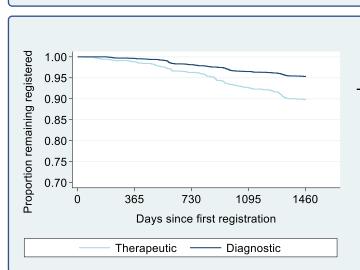

|  |
| 97.9                                   | 97.3 to 98.4                                 |  |
| 95.6                                   | 93.5 to 97.0                                 |  |
| 99.1                                   | 97.7 to 99.7                                 |  |
| 98.8                                   | 91.7 to 99.8                                 |  |
| 97.3                                   | 95.7 to 98.3                                 |  |
| 91.8                                   | 84.2 to 95.8                                 |  |
| 92.9                                   | 74.4 to 98.2                                 |  |
|                                        | 97.9<br>95.6<br>99.1<br>98.8<br>97.3<br>91.8 |  |

Practitioner Psychologists (2013-2017)



|                           | Retention after 4 years |              |
|---------------------------|-------------------------|--------------|
| Modality                  | %                       | 95% CI       |
| Therapeutic radiographers | 89.8                    | 88.0 to 91.4 |
| Diagnostic radiographers  | 95.3                    | 94.7 to 95.9 |

Radiographers (2013-2017)