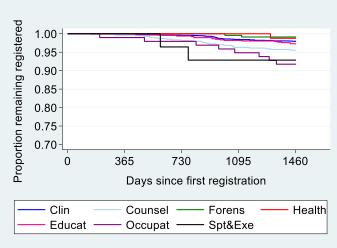

| Fractitioner Fsychologists (2013-2017) |                                              |  |
|----------------------------------------|----------------------------------------------|--|
| Retention after 4 years                |                                              |  |
| %                                      | 95% CI                                       |  |
| 97.9                                   | 97.3 to 98.4                                 |  |
| 95.6                                   | 93.5 to 97.0                                 |  |
| 99.1                                   | 97.7 to 99.7                                 |  |
| 98.8                                   | 91.7 to 99.8                                 |  |
| 97.3                                   | 95.7 to 98.3                                 |  |
| 91.8                                   | 84.2 to 95.8                                 |  |
| 92.9                                   | 74.4 to 98.2                                 |  |
|                                        | 97.9<br>95.6<br>99.1<br>98.8<br>97.3<br>91.8 |  |

Practitioner Psychologists (2013-2017)

|                           | Retention after 4 years |              |
|---------------------------|-------------------------|--------------|
| Modality                  | %                       | 95% CI       |
| Therapeutic radiographers | 89.8                    | 88.0 to 91.4 |
| Diagnostic radiographers  | 95.3                    | 94.7 to 95.9 |