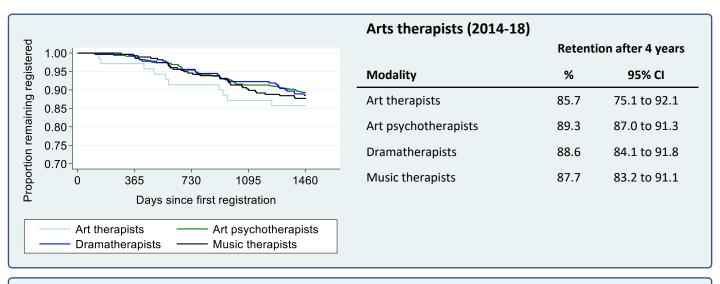

## INTRODUCTION

These modality specific analyses are a supplement to the whole profession analyses and the main report, both of which should also be read to understand the methods and context of this work.

One specific point of note here is that registrants holding multiple modalities will be counted multiple times, once in each of their modalities. In the whole profession analyses all registrants are only counted once within any given profession.





| Fractitioner Fsychologists (2013-2017) |                                              |  |
|----------------------------------------|----------------------------------------------|--|
| Retention after 4 years                |                                              |  |
| %                                      | 95% CI                                       |  |
| 97.9                                   | 97.3 to 98.4                                 |  |
| 95.6                                   | 93.5 to 97.0                                 |  |
| 99.1                                   | 97.7 to 99.7                                 |  |
| 98.8                                   | 91.7 to 99.8                                 |  |
| 97.3                                   | 95.7 to 9